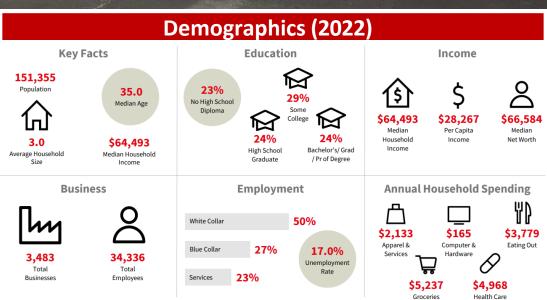

2,367 Retail Space Available

### HILLTOP CENTER

4261-4269 Hilltop Drive, Richmond, CA 94803

For more Information please contact leasing agent:

John Schaefer 415 235 8115 john@keystonerea.com Lic # 01251740

Grey Bradshaw 415 728 7036 grey@keystonerea.com Lic # 02200913

1129 Industrial Avenue, Suite 205, Petaluma, CA 94952 <u>www.keystonerea.com</u>

Keystone Real Estate Advisors, Inc. Real Estate Brokerage#: 02117431



# HIGHLIGHTS



Highly Visible ±812 – 2,367 SF standard retail space available positioned directly adjacent to Mini Mart Gas Station along Hilltop Drive on the boarder of Richmond, El Sobrante, and San Pablo.

Located on Hilltop Drive. (**29,547 VPD**) Just down to street from I-80 (**204,115 VPD**)



Drive Thru Taqueria and Karate Dojo set to open before Q2 of 2024



## PHOTOS

#### 4261-4269 Hilltop Drive, Richmond, CA 94803



# SITE PLAN

#### 4261-4269 Hilltop Drive, Richmond, CA 94803



© 2023 Keystone Real Estate Advisors, Inc. (KREA) The information contained in this document has been obtained from sources believed reliable. While KREA does not doubt its accuracy, KREA has not verified it and makes no guarantee, warranty or representation about it. It is your responsibility to independently confirm its accuracy and completeness. Any projections, opinions, assumptions or estimates used are for example only and do not represent the current or future performance of the property. The value of this transaction to you depends on tax and other factors which should be evaluated by your tax, financial and legal advisors. You and your advisors should c