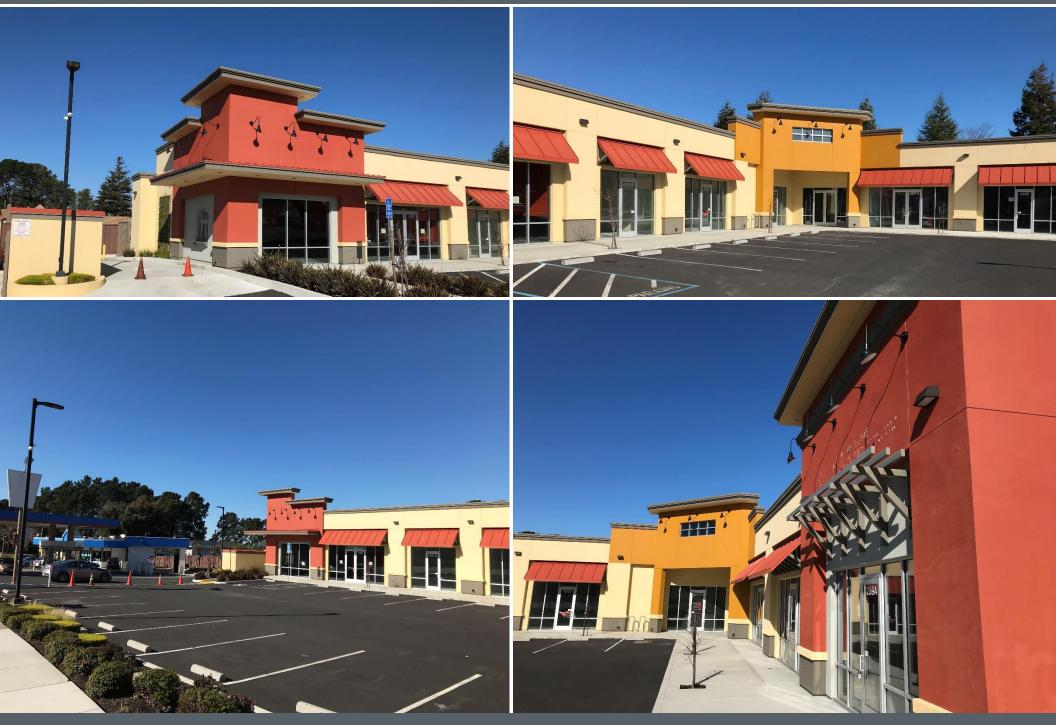

ltop Drive, Richmond, CA 94803

For more Information please contact leasing agent:

John Schaefer 415 235 8115 john@keystonerea.com Lic # 01251740

Grey Bradshaw 415 728 7036 grey@keystonerea.com Lic # 02200913

1129 Industrial Avenue, Suite 205, Petaluma, CA 94952 <u>www.keystonerea.com</u>

Keystone Real Estate Advisors, Inc. Real Estate Brokerage#: 02117431



# HIGHLIGHTS



Highly Visible ±812 – 2,367 SF standard retail space available positioned directly adjacent to Mini Mart Gas Station along Hilltop Drive on the boarder of Richmond, El Sobrante, and San Pablo.

Located on Hilltop Drive. (**29,547 VPD**) Just down to street from I-80 (**204,115 VPD**)



Drive Thru Taqueria and Karate Dojo set to open before Q2 of 2024



## PHOTOS

#### 4261-4269 Hilltop Drive, Richmond, CA 94803



# SITE PLAN

#### 4261-4269 Hilltop Drive, Richmond, CA 94803



© 2023 Keystone Real Estate Advisors, Inc. (KREA) The information contained in this document has been obtained from sources believed reliable. While KREA does not doubt its accuracy, KREA has not verified it and makes no guarantee, warranty or representation about it. It is your responsibility to independently confirm its accuracy and completeness. Any projections, opinions, assumptions or estimates used are for example only and do not represent the current or future performance of the property. The value of this transaction to you depends on tax and other factors which should be evaluated by your tax, financial and legal advisors. You and your advisors should conduct a careful, independent investigation of the property to