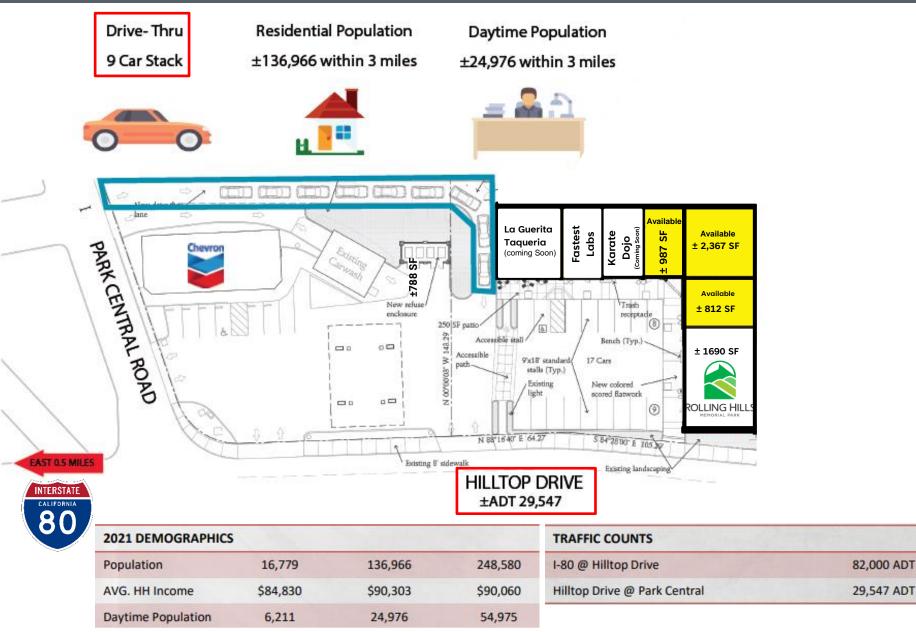

# SITE PLAN

Located on Hilltop Drive. (**29,547 VPD**) Just down to street from I-80 (**204,115 VPD**)

Drive Thru Taqueria and Karate Dojo set to open before Q2 of 2024