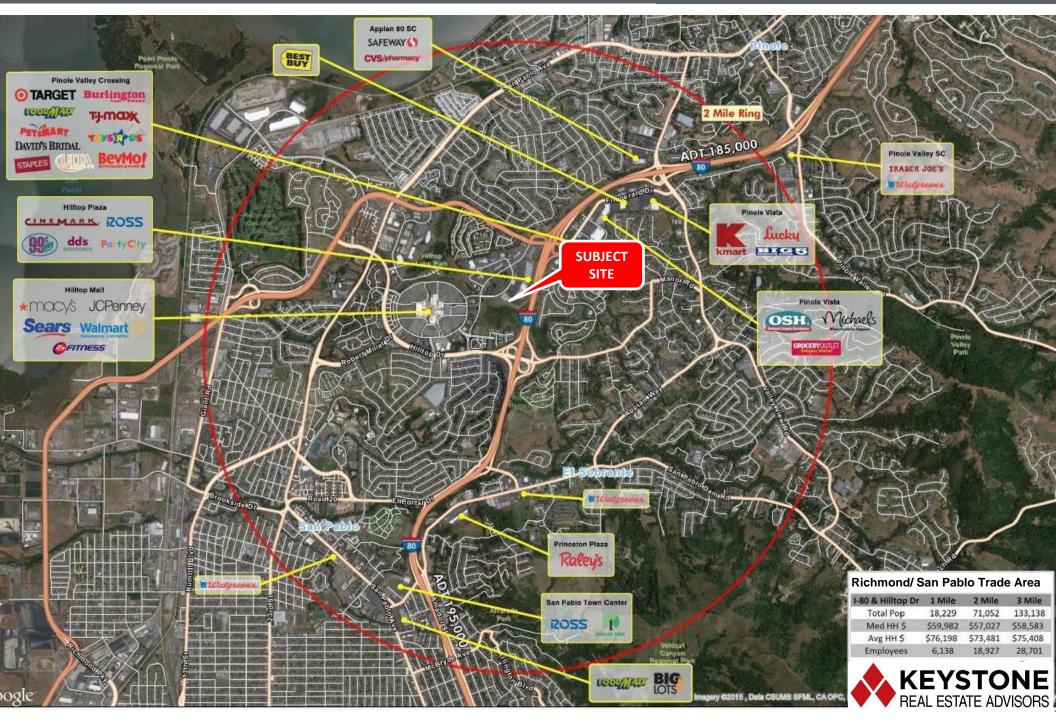

## **TRADE AREA**

#### 4261-4269 Hilltop Drive, Richmond, CA 94803

For more Information please contact leasing agent:

ARKING ONLY VAN

John Schaefer 415 235 8115 john@keystonerea.com Lic # 01251740

**Grey Bradshaw** 415 728 7036 <u>grey@keystonerea.com</u> Lic # 02200913