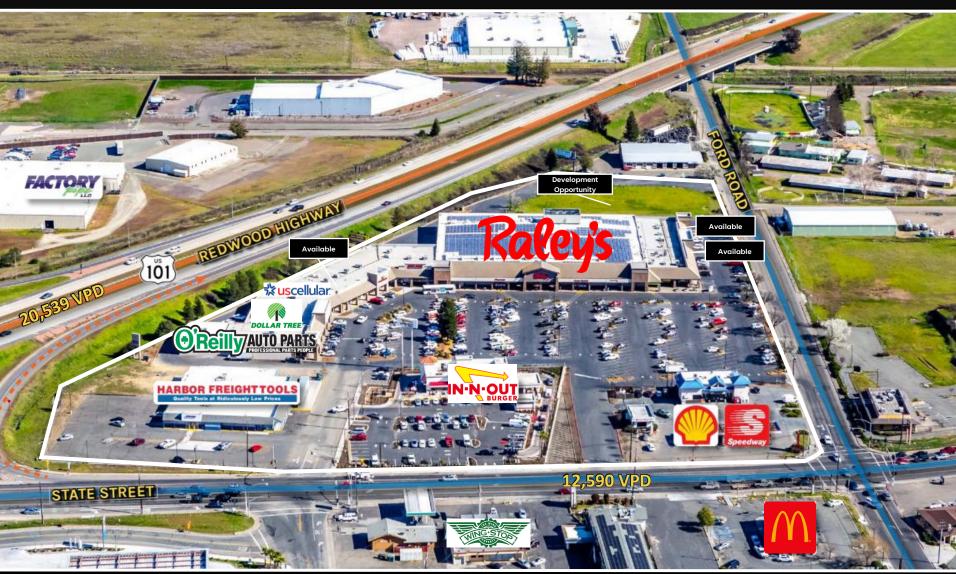

#### **Nearby Tenants Include:**

# **HIGHLIGHTS**

- A 106,460 SF daily needs shopping center located directly off Hwy 101 in Ukiah, CA
- · Positioned on the North end of Ukiah, CA
- Anchored by Raley's Supermarkets
- Other Tenants Include: In N Out, Harbor Freight Tools, O'Reilly Auto Parts, Dollar Tree, and more
- Great visibility and easy access from HWY 101 (20,539 VPD)
- Available Retail Space
  - Suite 1389-2,000 SF
  - Suite 190-945 SF
  - Suite 194-1,250 SF