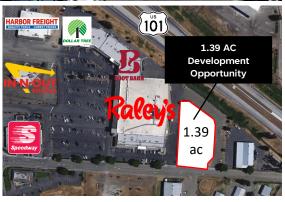

#### **Development Opportunity**

- Lot size: 60,548 SF / 1.39 ac
- Large Hwy 101 Pylon Signage
- Zoning: C-2 General Commercial
- Click Here for Permitted Use Table

2024 Keystone Real Estate Advisors, Inc. (KREA) The information contained in this document has been obtained from sources believed reliable. While KREA does not doubt its accuracy, KREA has not verified it and makes no guarantee, warranty or representation about it. It is your responsibility to independently confirm its accuracy and completeness. Any projections, opinions, assumptions or estimates used are for example only and do not represent the current or future performance of the property. The value of this transaction to you depends on tax and other factors which should be evaluated by your tax, financial and legal advisors, You and your advisors should conduct a careful, independent investigation of the property to determine to your satisfaction the suitability of the property for your needs. KREA and the KREA logo are service marks of Keystone Real Estate Advisors, Inc. and/or its affiliated or related companies in the United States and other countries. All other marks displayed on this document are the property of their respective owners. Photos herein are the property of their respective owners and use of these images without the express written consent of the owner is prohibited.