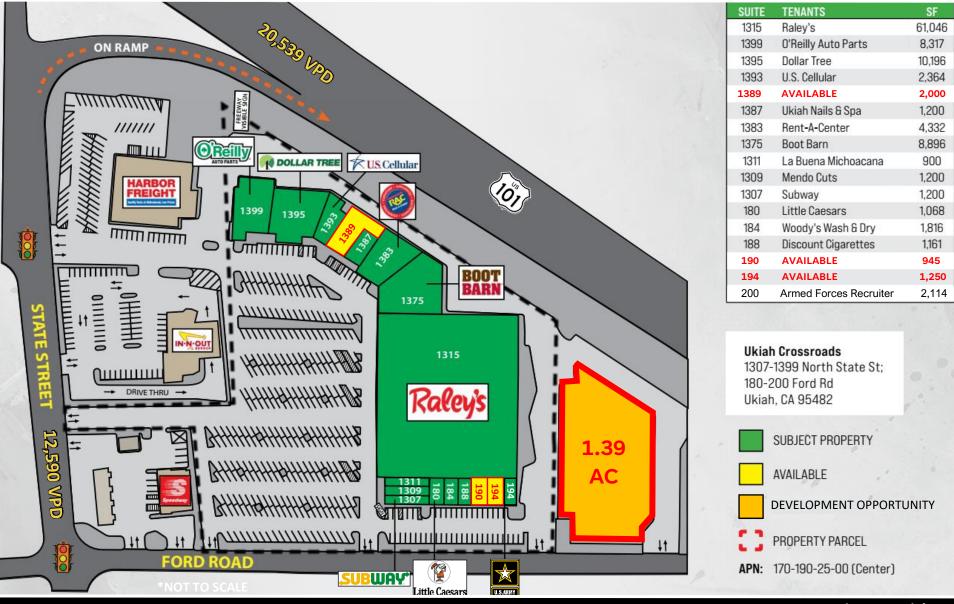

## SITE PLAN OVERVIEW

JOHN SCHAEFER (415) 235-8115 john@keystonerea.com CA LIC: 0125740

GREY BRADSHAW (415) 728-7036 grey@keystonerea.com CA LIC:02200913

Keystone Real Estate Advisors 1129 Industrial Avenue, #205 Petaluma, CA 94952 www.keystonerea.com

# **HIGHLIGHTS**

- A 106,460 SF daily needs shopping center located directly off Hwy 101 in Ukiah, CA
- · Positioned on the North end of Ukiah, CA
- Anchored by Raley's Supermarkets
- Other Tenants Include: In N Out, Harbor Freight Tools, O'Reilly Auto Parts, Dollar Tree, and more
- Great visibility and easy access from HWY 101 (20,539 VPD)
- Available Retail Space
  - Suite 1389-2,000 SF
  - Suite 190-945 SF
  - Suite 194-1,250 SF