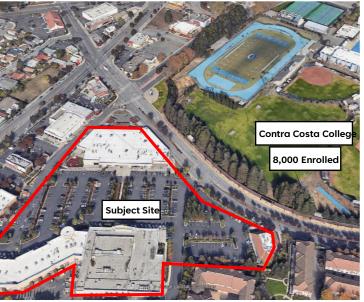

## **PROPERTY HIGHLIGHTS**

- SAN PABLO COLLEGE CENTER IS IN THE HEART OF CONTRA **COSTA COUNTY**
- ANCHORED BY SAN PABLO **SUPERMARKET**
- OTHER TENANTS INCLUDE:

- SITUATED AT THE CORNER OF **SAN PABLO AVE. AND LAURIE** LN.
- SAN PABLO AVENUE- 16,276 **VPD**
- LOCATED WITHIN WALKING **DISTANCE OF CONTRA COSTA COLLEGE**
- THIS BUSTLING COMMUNITY IS **FULL OF LIFE AND HEAVY** PEDESTRIAN TRAFFIC