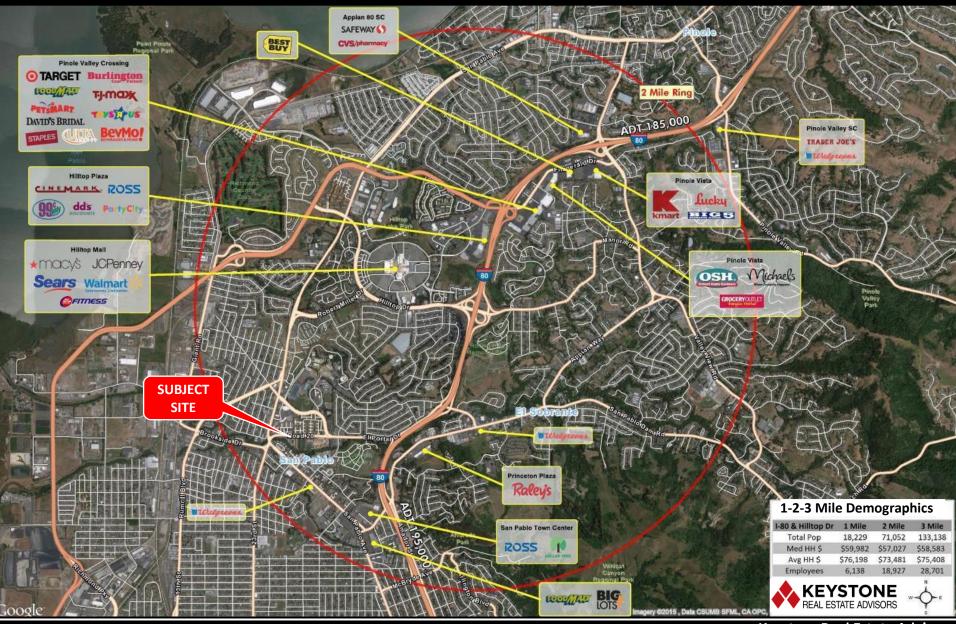

## **PROPERTY HIGHLIGHTS**

- SAN PABLO COLLEGE CENTER IS IN THE HEART OF CONTRA **COSTA COUNTY**
- ANCHORED BY SAN PABLO **SUPERMARKET**
- OTHER TENANTS INCLUDE:

- SITUATED AT THE CORNER OF **SAN PABLO AVE. AND LAURIE** LN.
- SAN PABLO AVENUE- 16,276 **VPD**
- LOCATED WITHIN WALKING **DISTANCE OF CONTRA COSTA COLLEGE**
- THIS BUSTLING COMMUNITY IS **FULL OF LIFE AND HEAVY** PEDESTRIAN TRAFFIC