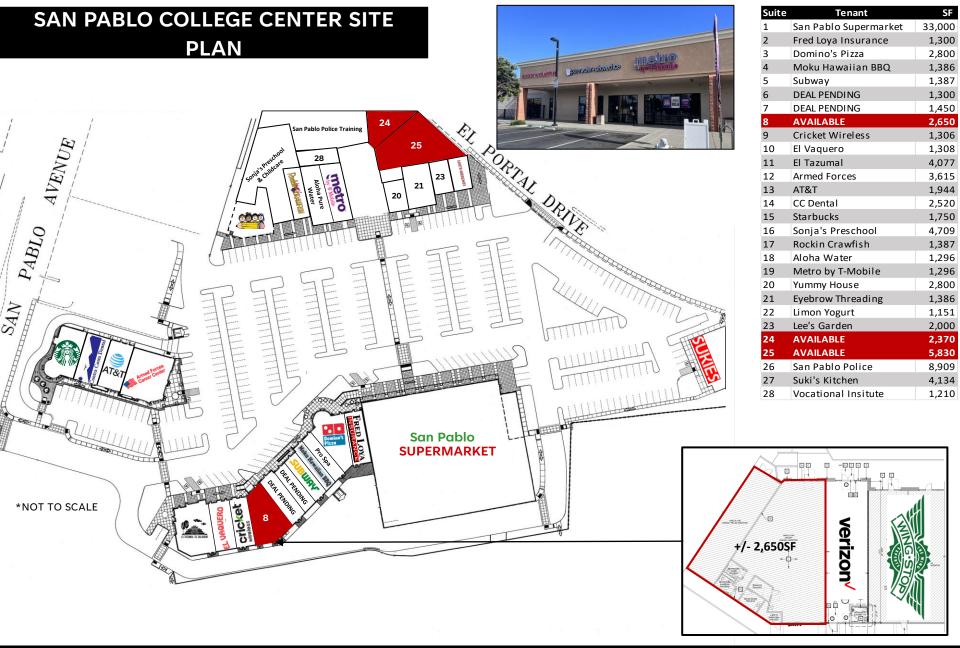

## San Pablo College Center

2300 El Portal Drive San Pablo, CA | Contra Costa County **Retail Space for Lease** 

- Spaces can be combined or demised
- Great Visibility, Easy Access, Ample Parking
- Adjacent to Walgreens and AutoZone

## **PROPERTY HIGHLIGHTS**

- SAN PABLO COLLEGE CENTER IS IN THE HEART OF CONTRA **COSTA COUNTY**
- ANCHORED BY SAN PABLO **SUPERMARKET**
- OTHER TENANTS INCLUDE:

- SITUATED AT THE CORNER OF **SAN PABLO AVE. AND LAURIE** LN.
- SAN PABLO AVENUE- 16,276 **VPD**
- LOCATED WITHIN WALKING **DISTANCE OF CONTRA COSTA COLLEGE**
- THIS BUSTLING COMMUNITY IS **FULL OF LIFE AND HEAVY** PEDESTRIAN TRAFFIC