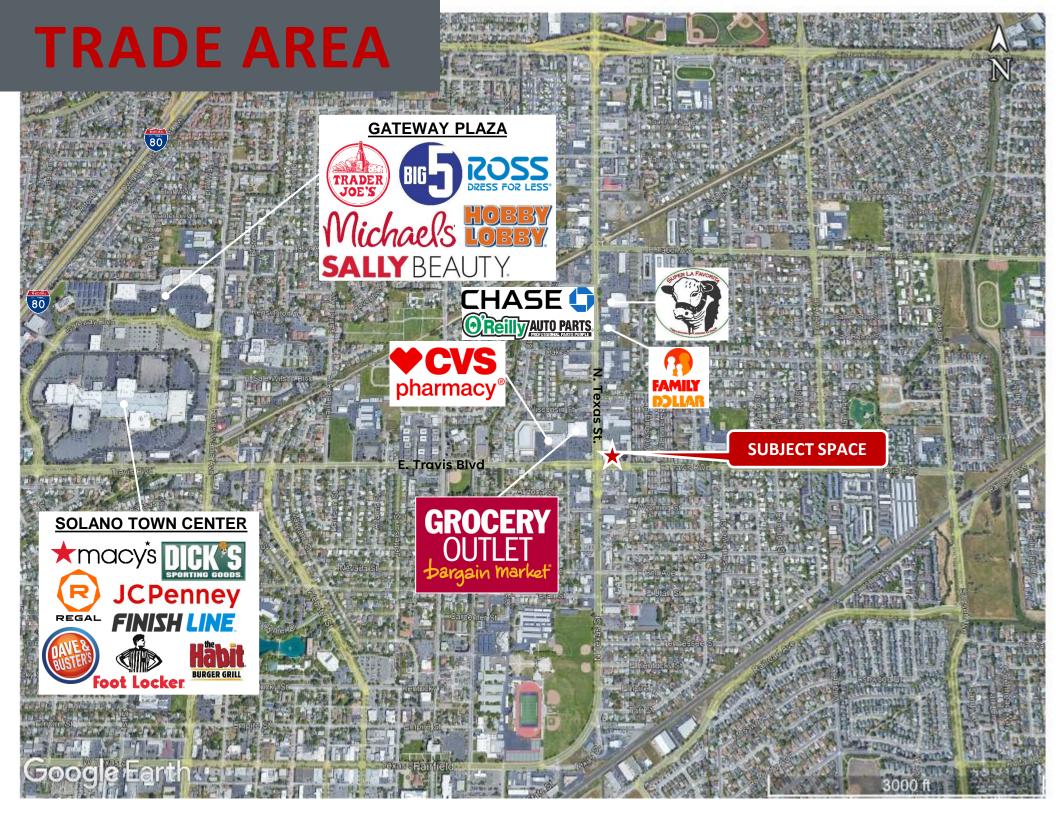

Highly Visible **±1,000 SF** standard retail space available positioned directly adjacent to a Starbucks Drive Thru on a Chevron anchored hard corner in Fairfield.

Located on N. Texas Blvd. (15,057 VPD) & E Travis Blvd. (20,189 VPD)