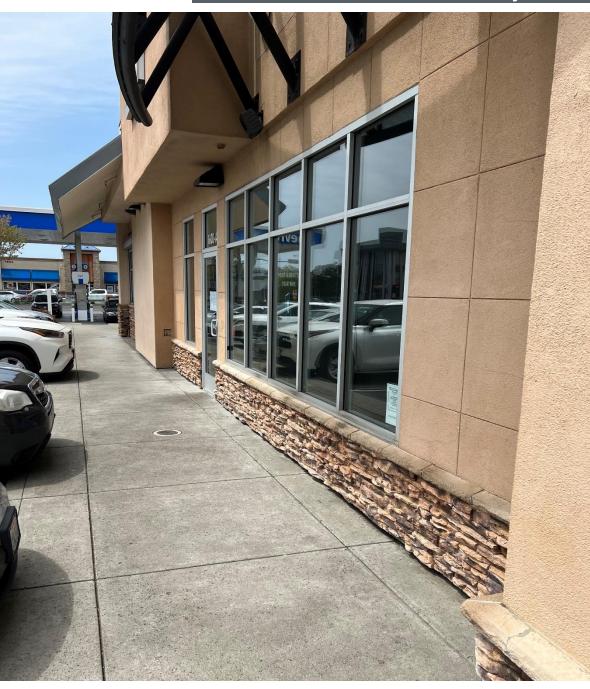

cks Drive Thru on a Chevron anchored hard corner in Fairfield.



Located on N. Texas Blvd. (15,057 VPD) & E Travis Blvd. (20,189 VPD)

| POPULATION           | 1 MILE | 3 MILES | 5 MILES |
|----------------------|--------|---------|---------|
| Total Population     | 19,717 | 104,866 | 142,395 |
| Average Age          | 32.4   | 33.5    | 34.2    |
| Average Age (Male)   | 29.8   | 31.7    | 32.7    |
| Average Age (Female) | 34.3   | 35.0    | 35.6    |

| HOUSEHOLDS & INCOME | 1 MILE   | 3 MILES  | 5 MILES  |
|---------------------|----------|----------|----------|
| Total Households    | 6,452    | 34,085   | 44,021   |
| # of Persons per HH | 3.1      | 3.1      | 3.2      |
| Average HH Income   | \$65,687 | \$71,023 | \$74,676 |

## **PHOTOS**

## 1600B N. Texas, Fairfield, CA







## Space Plan ELECT EQUIP 8'-0" LEASE SPACE #2