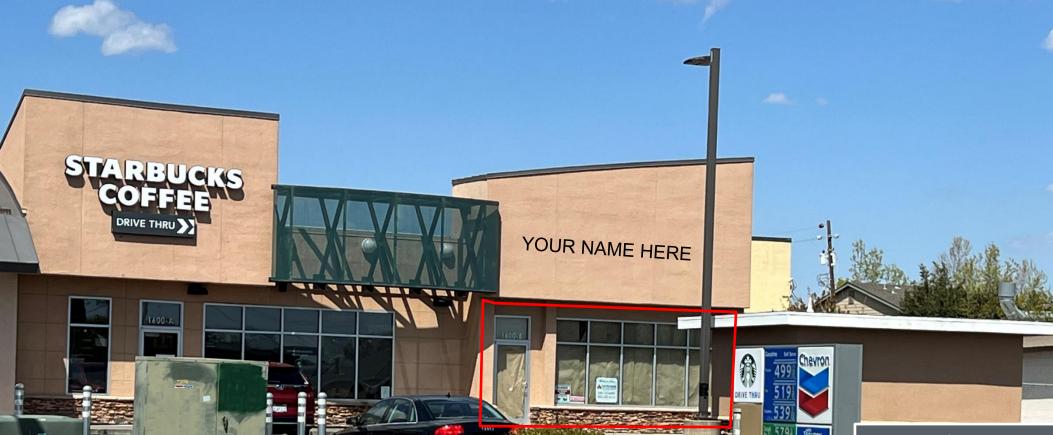

Highly Visible **±1,000 SF** standard retail space available positioned directly adjacent to a Starbucks Drive Thru on a Chevron anchored hard corner in Fairfield.

Located on N. Texas Blvd. (15,057 VPD) & E Travis Blvd. (20,189 VPD)