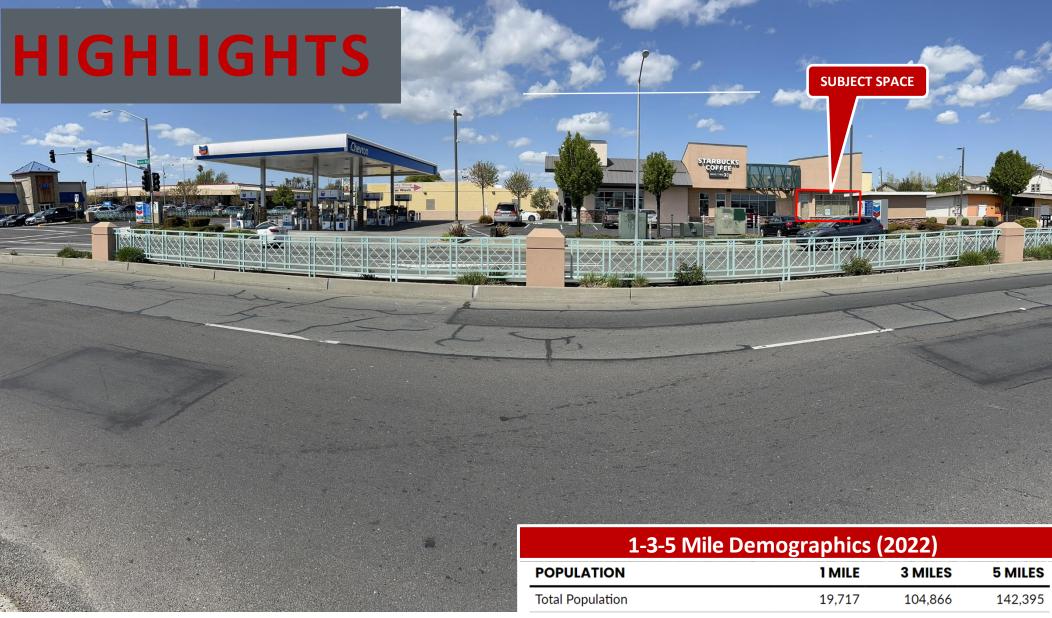

Highly Visible **±1,000 SF** standard retail space available positioned directly adjacent to a Starbucks Drive Thru on a Chevron anchored hard corner in Fairfield.

Located on N. Texas Blvd. (15,057 VPD) & E Travis Blvd. (20,189 VPD)

| POPULATION           | 1 MILE | 3 MILES | 5 MILES |
|----------------------|--------|---------|---------|
| Total Population     | 19,717 | 104,866 | 142,395 |
| Average Age          | 32.4   | 33.5    | 34.2    |
| Average Age (Male)   | 29.8   | 31.7    | 32.7    |
| Average Age (Female) | 34.3   | 35.0    | 35.6    |