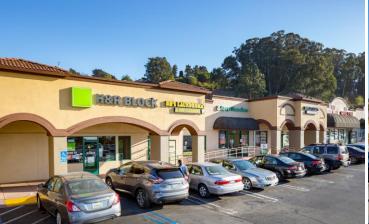

## **HIGHLIGHTS**

 Suite B1: ±2,200 SF (former hair salon) Available Now

Suite B2: ±1,680 SF Available 5/1/25

- Princeton Plaza is a Raley's anchored shopping center located in San Pablo adjacent to Pinole and El Sobrante
- This Raley's anchored shopping center includes national tenants such as Starbucks, McDonald's, and H&R Block, as well as many regional tenants.
- Direct Access from I-80
- Excellent Visibility from San Pablo Dam Rd – 25,653 ADT

National Tenants:

2 2021 Keystone Real Estate Advisors, Inc. (KREA) The information contained in this document has been obtained from sources believed reliable. While KREA does not doubt its accuracy, KREA has not verified it and makes no guarantee, warranty or representation about it. It is your responsibility to independently confirm its accuracy and completeness. Any projections, opinions, assumptions or estimates used are for example only and do not represent the current or future performance of the property. The value of this transaction to you depends on tax and other factors which should be evaluated by your tax, financial and legal advisors. You and your advisors should conduct a careful, independent investigation of the property to determine to your satisfaction the suitability of the property for your needs. KREA and the KREA logo are service marks of Keystone Real Estate Advisors, Inc. and/or its affiliated or related companies in the United States and other countries. All other marks displayed on this document are the property of their respective owners. Photos herein are the property of their respective owners and use of these images without the express written consent of the owner is prohibited.