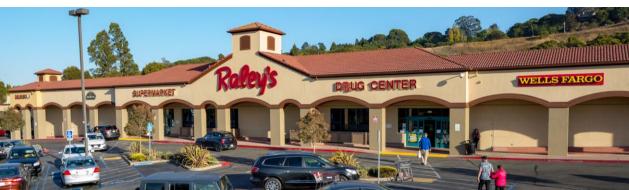

## **HIGHLIGHTS**

 Suite B1: ±2,200 SF (former hair salon) Available Now

Suite B2: ±1,680 SF Available 5/1/25

- Princeton Plaza is a Raley's anchored shopping center located in San Pablo adjacent to Pinole and El Sobrante
- This Raley's anchored shopping center includes national tenants such as Starbucks, McDonald's, and H&R Block, as well as many regional tenants.
- Direct Access from I-80
- Excellent Visibility from San Pablo Dam Rd – 25,653 ADT