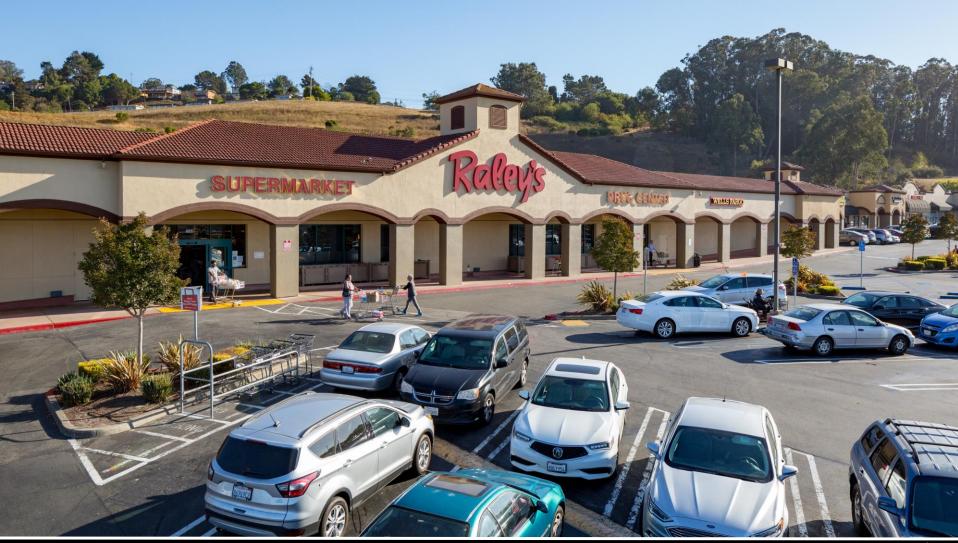

## PRINCETON PLAZA

3360 SAN PABLO DAM ROAD, SAN PABLO, CA

RETAIL SPACE FOR LEASE: ±2,200 SF

JOHN SCHAEFER (415) 235-8115 john@keystonerea.com

CA LIC: 0125740

**Keystone Real Estate Advisors** 1129 Industrial Avenue, #205 Petaluma, CA 94952

## **HIGHLIGHTS**

 Suite B1: ±2,200 SF (former hair salon) Available Now

Suite B2: ±1,680 SF Available 5/1/25

- Princeton Plaza is a Raley's anchored shopping center located in San Pablo adjacent to Pinole and El Sobrante
- This Raley's anchored shopping center includes national tenants such as Starbucks, McDonald's, and H&R Block, as well as many regional tenants.
- Direct Access from I-80
- Excellent Visibility from San Pablo Dam Rd – 25,653 ADT