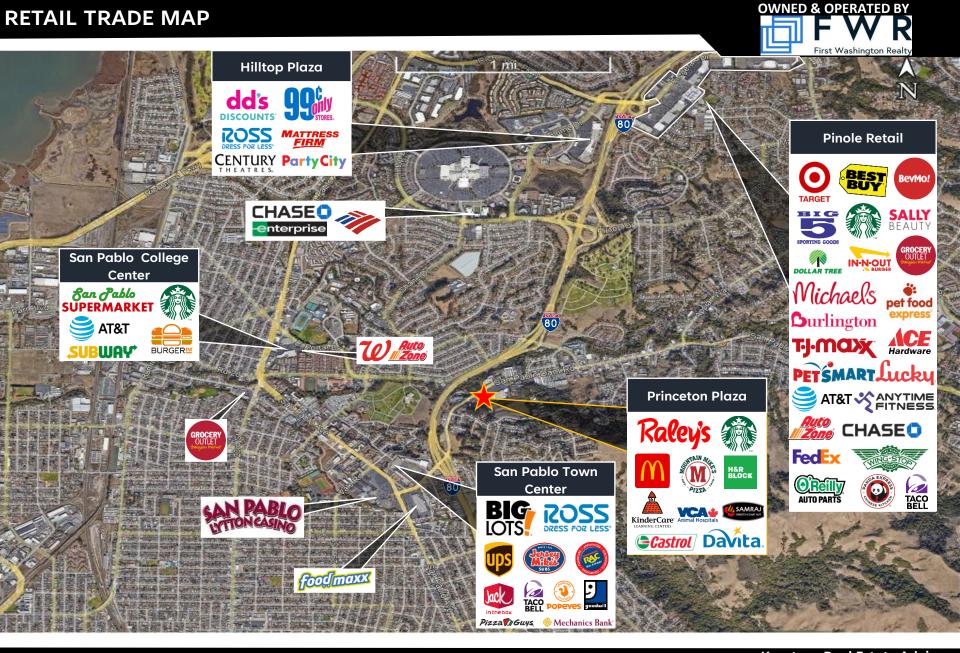

## **HIGHLIGHTS**

 Suite B1: ±2,200 SF (former hair salon) Available Now

Suite B2: ±1,680 SF Available 5/1/25

- Princeton Plaza is a Raley's anchored shopping center located in San Pablo adjacent to Pinole and El Sobrante
- This Raley's anchored shopping center includes national tenants such as Starbucks, McDonald's, and H&R Block, as well as many regional tenants.
- Direct Access from I-80
- Excellent Visibility from San Pablo Dam Rd – 25,653 ADT