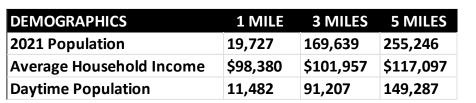

## PRINCETON PLAZA

3360 SAN PABLO DAM ROAD, SAN PABLO, CA



RETAIL SPACE FOR LEASE: ±2,200 SF



JOHN SCHAEFER (415) 235-8115 john@keystonerea.com

CA LIC: 0125740



**Keystone Real Estate Advisors** 1129 Industrial Avenue, #205 Petaluma, CA 94952

## PROPERTY SUMMARY



## **HIGHLIGHTS**

 Suite B1: ±2,200 SF (former hair salon) Available Now

Suite B2: ±1,680 SF Available 5/1/25

- Princeton Plaza is a Raley's anchored shopping center located in San Pablo adjacent to Pinole and El Sobrante
- This Raley's anchored shopping center includes national tenants such as Starbucks, McDonald's, and H&R Block, as well as many regional tenants.
- Direct Access from I-80
- Excellent Visibility from San Pablo Dam Rd – 25,653 ADT







National Tenants:













2 2021 Keystone Real Estate Advisors, Inc. (KREA) The information contained in this document has been obtained from sources believed reliable. While KREA does not doubt its accuracy, KREA has not verified it and makes no guarantee, warranty or representation about it. It is your responsibility to independently confirm its accuracy and completeness. Any projections, opinions, assumptions or estimates used are for example only and do not represent the current or future performance of the property. The value of this transaction to you depends on tax and other factors which should be evaluated by your tax, financial and legal advisors. You and your advisors should conduct a careful, independent investigation of the property to determine to your satisfaction the suitability of the property fo