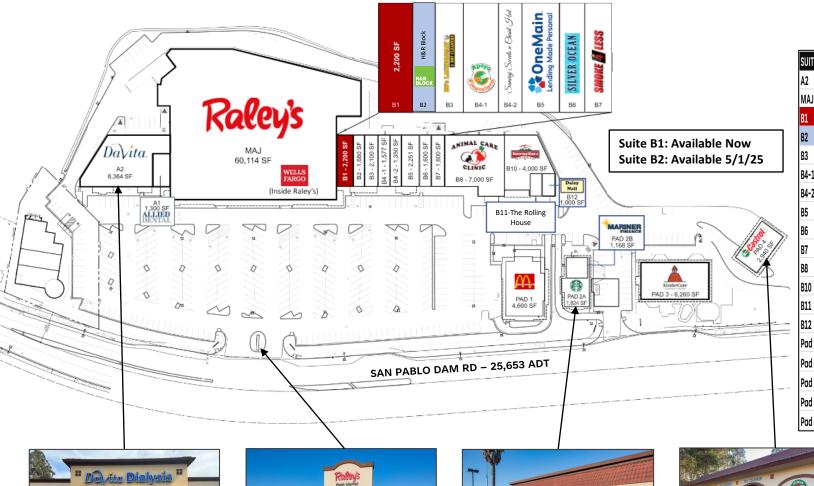

## **HIGHLIGHTS**

 Suite B1: ±2,200 SF (former hair salon) Available Now

Suite B2: ±1,680 SF Available 5/1/25

- Princeton Plaza is a Raley's anchored shopping center located in San Pablo adjacent to Pinole and El Sobrante
- This Raley's anchored shopping center includes national tenants such as Starbucks, McDonald's, and H&R Block, as well as many regional tenants.
- Direct Access from I-80
- Excellent Visibility from San Pablo Dam Rd – 25,653 ADT

JOHN SCHAEFER

john@keystonerea.com

(415) 235-8115

CA LIC: 0125740

KEYSTONE REAL ESTATE ADVISORS

| SUITE ID | TENANT                | SIZE (SF) |
|----------|-----------------------|-----------|
| 42       | DAVITA                | 8,364     |
| MAJ      | RALEY'S               | 60,114    |
| 31       | AVAILABLE             | 2,200     |
| 32       | H&R Block             | 1,680     |
| 33       | BB's LAUNDROMAT       | 2,100     |
| 84-1     | APOYO FINANCIERO      | 1,577     |
| 34-2     | SAMRAJ SWEETS         | 1,350     |
| B5       | ONE MAIN FINCANCIAL   | 2,251     |
| 36       | SILVER OCEAN          | 1,600     |
| B7       | SMOKE 4 LESS          | 1,600     |
| 38       | ANIMAL CARE CLINIC    | 7,000     |
| B10      | MOUNTAIN MIKE'S PIZZA | 4,000     |
| 311      | THE ROLLING HOUSE     | 1,065     |
| 312      | DAISY NAILS           | 1,000     |
| Pad 1    | MCDONALDS             | 4,600     |
| Pad 2A   | STARBUCKS             | 1,824     |
| Pad 2B   | MARINER FINANCE       | 1,168     |
| Pad 3    | KINDER CARE           | 6,260     |
| Pad 4    | CASTROL               | 2,940     |
|          |                       |           |