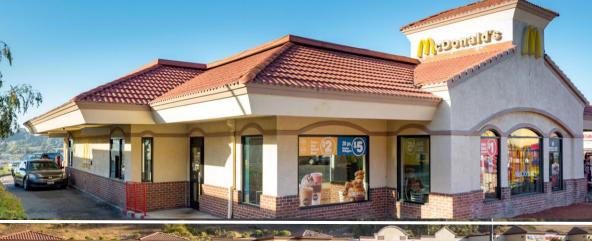

## **HIGHLIGHTS**

 Suite B1: ±2,200 SF (former hair salon) Available Now

Suite B2: ±1,680 SF Available 5/1/25

- Princeton Plaza is a Raley's anchored shopping center located in San Pablo adjacent to Pinole and El Sobrante
- This Raley's anchored shopping center includes national tenants such as Starbucks, McDonald's, and H&R Block, as well as many regional tenants.
- Direct Access from I-80
- Excellent Visibility from San Pablo Dam Rd – 25,653 ADT