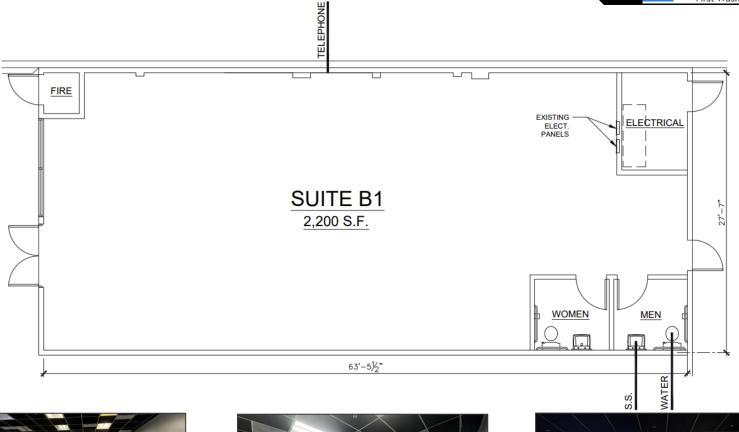

## **HIGHLIGHTS**

 Suite B1: ±2,200 SF (former hair salon) Available Now

Suite B2: ±1,680 SF Available 5/1/25

- Princeton Plaza is a Raley's anchored shopping center located in San Pablo adjacent to Pinole and El Sobrante
- This Raley's anchored shopping center includes national tenants such as Starbucks, McDonald's, and H&R Block, as well as many regional tenants.
- Direct Access from I-80
- Excellent Visibility from San Pablo Dam Rd – 25,653 ADT