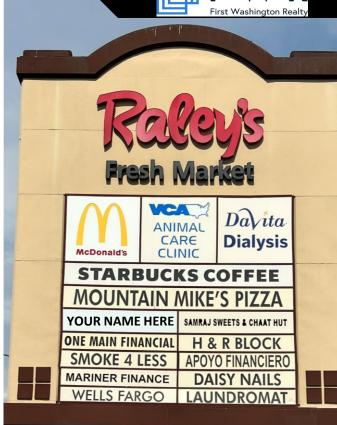

## **HIGHLIGHTS**

 Suite B1: ±2,200 SF (former hair salon) Available Now

Suite B2: ±1,680 SF Available 5/1/25

- Princeton Plaza is a Raley's anchored shopping center located in San Pablo adjacent to Pinole and El Sobrante
- This Raley's anchored shopping center includes national tenants such as Starbucks, McDonald's, and H&R Block, as well as many regional tenants.
- Direct Access from I-80
- Excellent Visibility from San Pablo Dam Rd – 25,653 ADT

National Tenants:

2 2021 Keystone Real Estate Advisors, Inc. (KREA) The information contained in this document has been obtained from sources believed reliable. While KREA does not doubt its accuracy, KREA has not verified it and makes no guarantee, warranty or representation about it. It is your responsibility to independently confirm its accuracy and completeness. Any projections, opinions, assumptions or estimates used are for example only and do not represent the current or future performance of the property. The value of this transaction to you depends on tax and other factors which should be evaluated by your tax, financial and legal advisors. You and your advisors should conduct a careful, independent investigation of the property to determine to your satisfaction the suitability of the property for your needs. KREA and the KREA logo are service marks of Keystone Real Estate Advisors, Inc. and/or its affiliated or related companies in the United States and other countries. All other marks displayed on this document are the property of their respective owners. Photos herein are the property of their respective owners and use of these images without the express written consent of the owner is prohibited.

JOHN SCHAEFER

john@keystonerea.com

(415) 235-8115

CA LIC: 0125740

KEYSTONE REAL ESTATE ADVISORS

| SUITE ID | TENANT                | SIZE (SF) |
|----------|-----------------------|-----------|
| 42       | DAVITA                | 8,364     |
| MAJ      | RALEY'S               | 60,114    |
| 31       | AVAILABLE             | 2,200     |
| 32       | H&R Block             | 1,680     |
| 33       | BB's LAUNDROMAT       | 2,100     |
| 84-1     | APOYO FINANCIERO      | 1,577     |
| 34-2     | SAMRAJ SWEETS         | 1,350     |
| B5       | ONE MAIN FINCANCIAL   | 2,251     |
| 36       | SILVER OCEAN          | 1,600     |
| B7       | SMOKE 4 LESS          | 1,600     |
| 38       | ANIMAL CARE CLINIC    | 7,000     |
| B10      | MOUNTAIN MIKE'S PIZZA | 4,000     |
| 311      | THE ROLLING HOUSE     | 1,065     |
| 312      | DAISY NAILS           | 1,000     |
| Pad 1    | MCDONALDS             | 4,600     |
| Pad 2A   | STARBUCKS             | 1,824     |
| Pad 2B   | MARINER FINANCE       | 1,168     |
| Pad 3    | KINDER CARE           | 6,260     |
| Pad 4    | CASTROL               | 2,940     |
|          |                       |           |