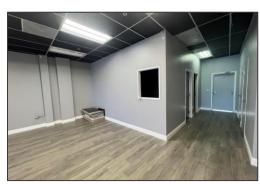

## **HIGHLIGHTS**

 Suite B1: ±2,200 SF (former hair salon) Available Now

Suite B2: ±1,680 SF Available 5/1/25

- Princeton Plaza is a Raley's anchored shopping center located in San Pablo adjacent to Pinole and El Sobrante
- This Raley's anchored shopping center includes national tenants such as Starbucks, McDonald's, and H&R Block, as well as many regional tenants.
- Direct Access from I-80
- Excellent Visibility from San Pablo Dam Rd – 25,653 ADT