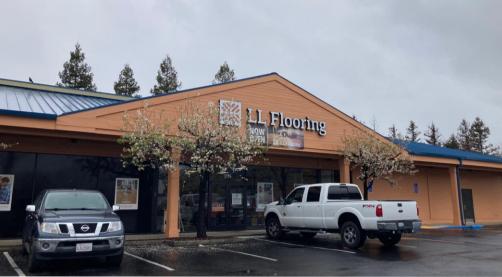

#### **NEARBY TENANTS INCLUDE**

CA LIC: 0125740

- 2720 Santa Rosa Avenue is located on the East Side of Santa Rosa Avenue.
- Santa Rosa Avenue is Sonoma County's "regional retail row"

**HIGHLIGHTS** 

- Positioned just down the street from Santa Rosa Marketplace
  - #3 Costco in CA (\$500 million+ annual sales)
  - Largest Volume Shopping Center in Northern CA
- This property shares parking with LL Flooring and The Futon Shop
- LL Flooring (the futon shop)
- Excellent visibility from Santa Rosa Avenue 28,093 VPD
  - · Ample parking spaces available
  - Monument sign availability
  - · Roll-up door for easy access
  - · Strong daytime population!
- Size: 18,500 SF w/ roll up door
- Lease rate: contact broker
- Term: Negotiable

## **EXTERIOR PHOTOS**

2720 Santa Rosa Avenue,

JOHN SCHAEFER (415) 235-8115 john@keystonerea.com CA LIC: 0125740