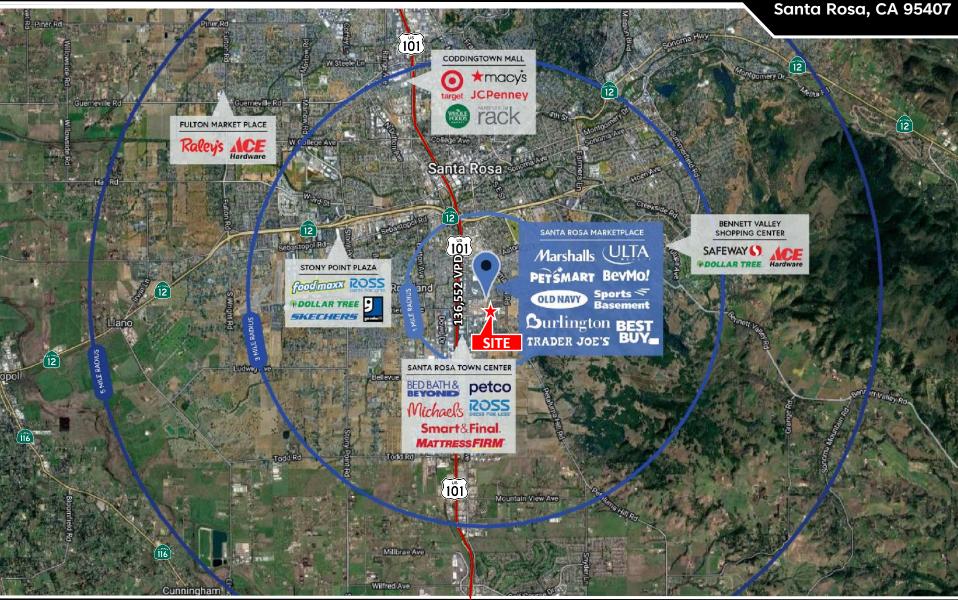

# LARGE ANCHOR OPPORTUNITY

**±18,500 SF AVAILABLE** 

2720 Santa Rosa Avenue Santa Rosa, CA

JOHN SCHAEFER (415) 235-8115 john@keystonerea.com CA LIC: 0125740

| DEMOGRAPHICS      | 1 MILE   | 3 MILES   | 5 MILES   |
|-------------------|----------|-----------|-----------|
| 2021 Population   | 19,974   | 108,557   | 203,254   |
| No. of Households | 6,148    | 38,710    | 74,806    |
| Avg. HH Income    | \$98,348 | \$104,244 | \$116,565 |

#### **NEARBY TENANTS INCLUDE**

CA LIC: 0125740

- 2720 Santa Rosa Avenue is located on the East Side of Santa Rosa Avenue.
- Santa Rosa Avenue is Sonoma County's "regional retail row"

**HIGHLIGHTS** 

- Positioned just down the street from Santa Rosa Marketplace
  - #3 Costco in CA (\$500 million+ annual sales)
  - Largest Volume Shopping Center in Northern CA
- This property shares parking with LL Flooring and The Futon Shop
- LL Flooring (the futon shop)
- Excellent visibility from Santa Rosa Avenue 28,093 VPD
  - · Ample parking spaces available
  - Monument sign availability
  - · Roll-up door for easy access
  - · Strong daytime population!
- Size: 18,500 SF w/ roll up door
- Lease rate: contact broker
- Term: Negotiable