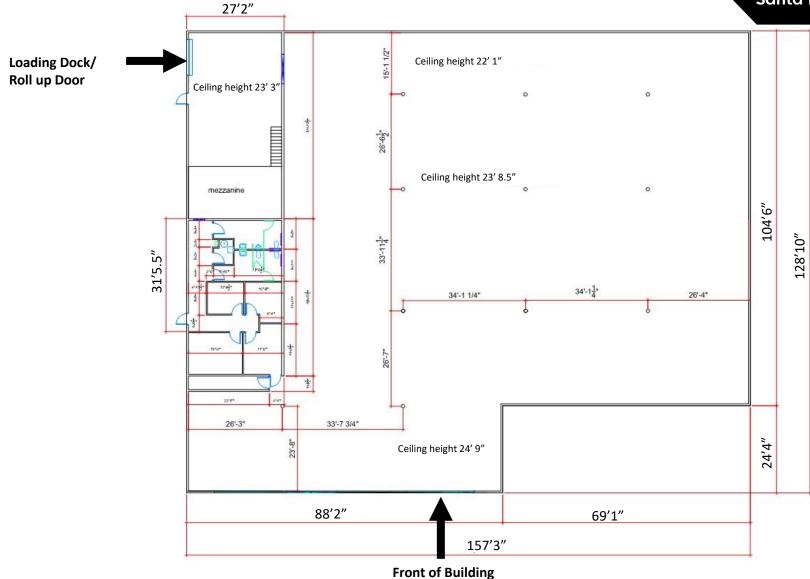

# LARGE ANCHOR OPPORTUNITY

**±18,500 SF AVAILABLE** 

2720 Santa Rosa Avenue Santa Rosa, CA

JOHN SCHAEFER (415) 235-8115 john@keystonerea.com CA LIC: 0125740

| DEMOGRAPHICS      | 1 MILE   | 3 MILES   | 5 MILES   |
|-------------------|----------|-----------|-----------|
| 2021 Population   | 19,974   | 108,557   | 203,254   |
| No. of Households | 6,148    | 38,710    | 74,806    |
| Avg. HH Income    | \$98,348 | \$104,244 | \$116,565 |

#### **NEARBY TENANTS INCLUDE**

CA LIC: 0125740

- 2720 Santa Rosa Avenue is located on the East Side of Santa Rosa Avenue.
- Santa Rosa Avenue is Sonoma County's "regional retail row"

**HIGHLIGHTS** 

- Positioned just down the street from Santa Rosa Marketplace
  - #3 Costco in CA (\$500 million+ annual sales)
  - Largest Volume Shopping Center in Northern CA
- This property shares parking with LL Flooring and The Futon Shop
- LL Flooring (the futon shop)
- Excellent visibility from Santa Rosa Avenue 28,093 VPD
  - · Ample parking spaces available
  - Monument sign availability
  - · Roll-up door for easy access
  - · Strong daytime population!
- Size: 18,500 SF w/ roll up door
- Lease rate: contact broker
- Term: Negotiable