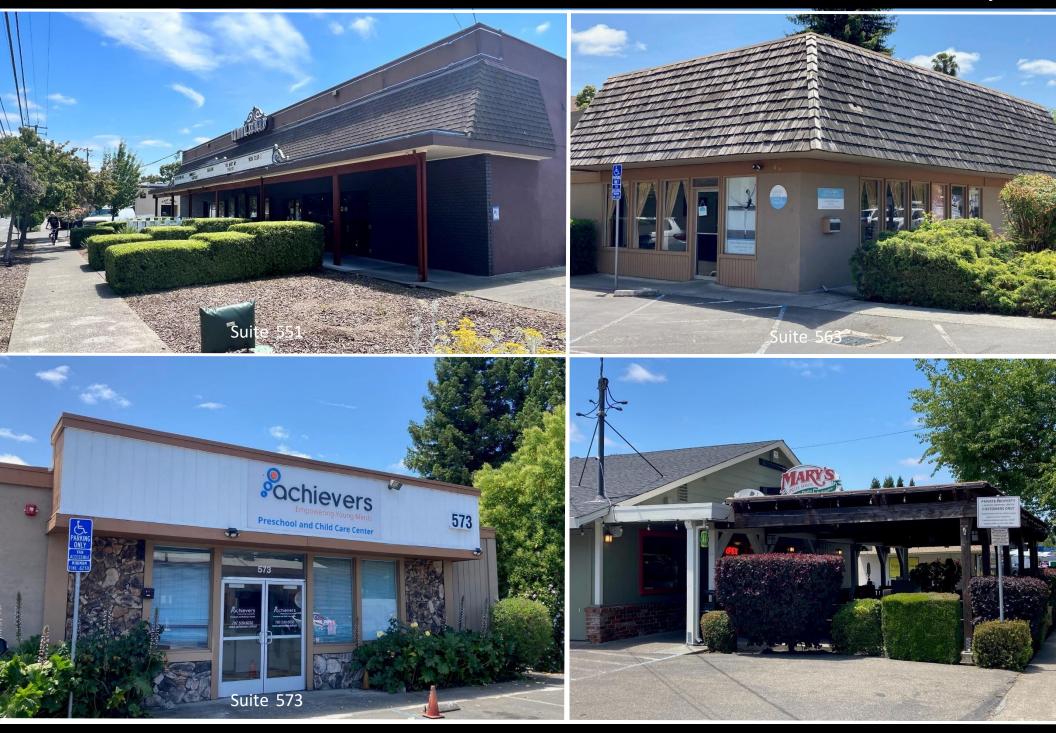

, The Learning Experience (coming soon), and Planet Fitness (coming soon).



Direct access from HWY 12



Zoning: CN-Neighborhood Commercial Parking: 200+ shared parking spaces Frontage: 567 feet (Summerfield Rd)



Summerfield Rd -16,424 VPD Montgomery Dr -17,294 VPD



600 sf-1,600 sf building w/ drive Thru opportunity available (suite 567A, 567B, & 567C)

| DEMOGRAPHICS      | 1 MILE   | 3 MILES   | <b>5 MILES</b> |
|-------------------|----------|-----------|----------------|
| 2022 Population   | 14,280   | 85,129    | 180,853        |
| No. of Households | 6,148    | 38,710    | 74,806         |
| Avg. HH Income    | \$99,600 | \$105,427 | \$96,883       |

# **PROPOSED SITE PLAN**

### 531-575 Summerfield Rd. Santa Rosa, CA



## PHOTOS

### 531-575 Summerfield Rd. Santa Rosa, CA



## **TRADE AREA**

### 531-575 Summerfield Rd. Santa Rosa, CA



For more information please contact leasing agent:

**John Schaefer** 415 235 8115 <u>john@keystonerea.com</u> Lic # 01251740

1129 Industrial Avenue, Suite205, Petaluma, CA 94952 www.keystonerea.com

Keystone Real Estate Advisors, Inc. Real Estate Brokerage#:02117431