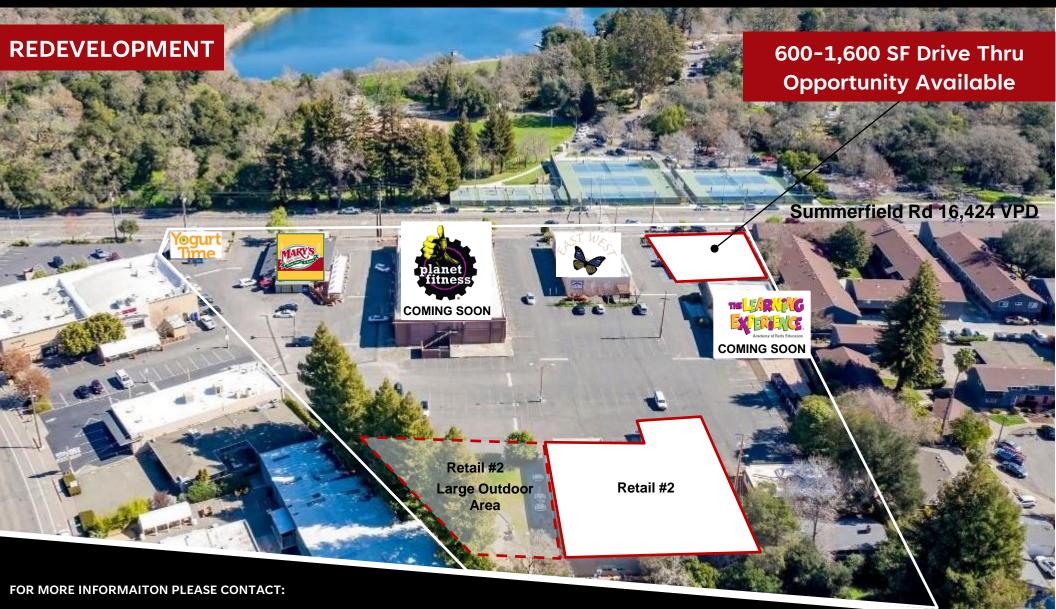

Located across the street from Howarth Park with proximity to Spring Lake and Annadel State Park.

Nearby tenants include: Whole Foods, Safeway, Walgreens, Starbucks, McDonald's, Mary's Pizza Shack, East West Café, Paradise Sushi & Hibachi, Mr. Pickles Sandwich Shop, Yogurt Time, The Learning Experience (coming soon), and Planet Fitness (coming soon).

Direct access from HWY 12

Zoning: CN-Neighborhood Commercial Parking: 200+ shared parking spaces Frontage: 567 feet (Summerfield Rd)

Summerfield Rd -16,424 VPD Montgomery Dr -17,294 VPD

600 sf-1,600 sf building w/ drive Thru opportunity available (suite 567A, 567B, & 567C)

# **PROPOSED SITE PLAN**

### 531-575 Summerfield Rd. Santa Rosa, CA