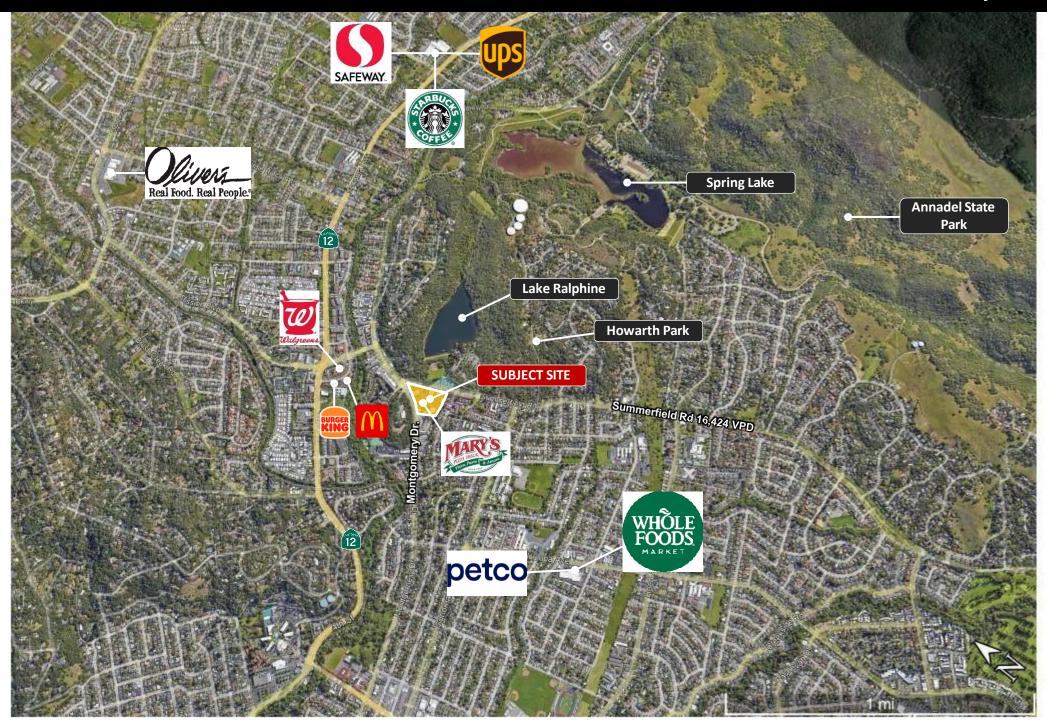

Located across the street from Howarth Park with proximity to Spring Lake and Annadel State Park.

Nearby tenants include: Whole Foods, Safeway, Walgreens, Starbucks, McDonald's, Mary's Pizza Shack, East West Café, Paradise Sushi & Hibachi, Mr. Pickles Sandwich Shop, Yogurt Time, The Learning Experience (coming soon), and Planet Fitness (coming soon).

Direct access from HWY 12

Zoning: CN-Neighborhood Commercial Parking: 200+ shared parking spaces Frontage: 567 feet (Summerfield Rd)

Summerfield Rd -16,424 VPD Montgomery Dr -17,294 VPD

600 sf-1,600 sf building w/ drive Thru opportunity available (suite 567A, 567B, & 567C)

## **TRADE AREA**