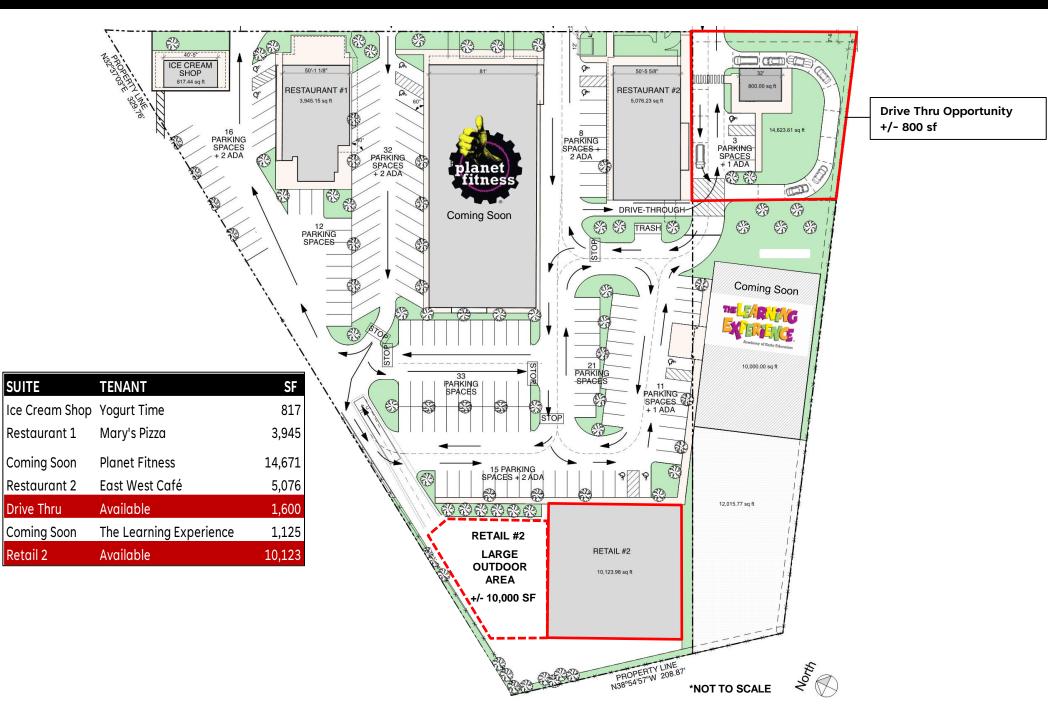

Direct access from HWY 12

Zoning: CN-Neighborhood Commercial Parking: 200+ shared parking spaces Frontage: 567 feet (Summerfield Rd)

Summerfield Rd -16,424 VPD Montgomery Dr -17,294 VPD

600 sf-1,600 sf building w/ drive Thru opportunity available (suite 567A, 567B, & 567C)

# **PROPOSED SITE PLAN**

### 531-575 Summerfield Rd. Santa Rosa, CA