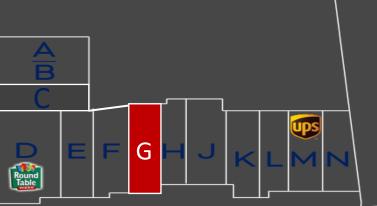

# CREEKSIDE SHOPPING CENTER

SITE PLAN

| Suite | Tenant                          | SF    |
|-------|---------------------------------|-------|
| А-В   | Hercules Pet Clinic             | 2,400 |
| С     | Solis Martial Arts              | 1,200 |
| D     | Round Table Pizza               | 3,000 |
| E     | My Vo Nail Salon                | 1,200 |
| F     | State Farm                      | 855   |
| G     | AVAILABLE                       | 1,500 |
| н     | Eyebrow Threading (coming soon) | 900   |

| Suite  | Tenant                    | SF    |
|--------|---------------------------|-------|
|        | Indian Grocer             |       |
| J      | (coming soon)             | 1,200 |
| К      | Roti Boti Indian Cuisine  | 1,200 |
| L      | Family Hair Cuttery       | 900   |
| M      | UPS                       | 1,200 |
| N      | City of Ember             | 900   |
| 1611-A | US Post Office            | 2,920 |
| 1611-C | Tommy's BBQ (coming Soon) | 1,770 |
| 1611-D | Bank of America           | 4,619 |