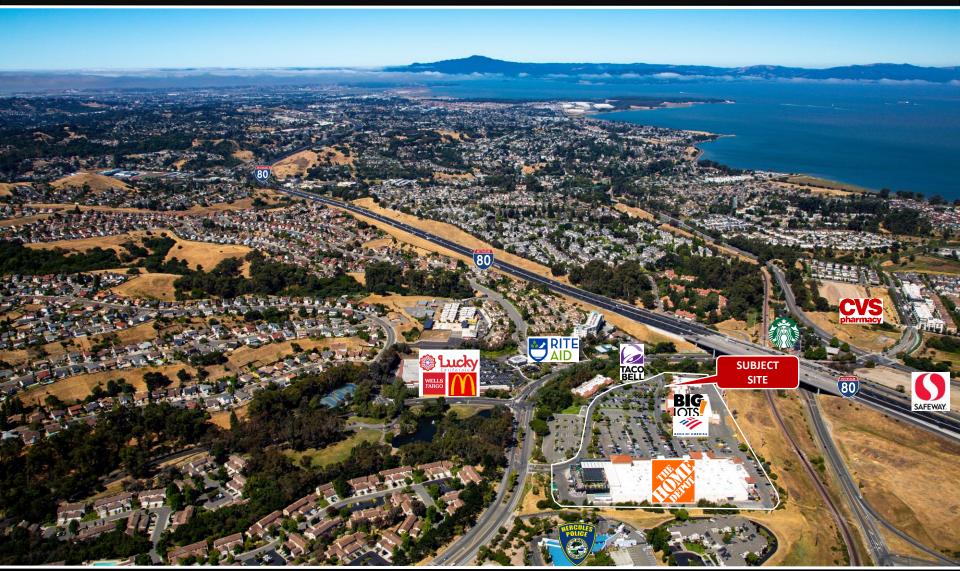

## **HIGHLIGHTS**

- Located on the Northeast Shore of The San Pablo Bay
- High Volume Shopping Center Anchored by Big Lots! and **Home Depot**
- Tremendous Visibility to I-80 and John Muir Parkway (SR-4)— **ADT Score of 148,000**
- 33,500 VPD at entrance into shopping center
- **Local Daily Needs Center With Great Traffic Counts & Visibility**
- **Perfect for National and Regional Tenants**
- Former 1,500 SF Dry Cleaners Space Available (suite G)

**Nearby Tenants Include:** 

© 2023 Keystone Real Estate Advisors, Inc. (KREA) The information contained in this document has been obtained from sources believed reliable. While KREA does not doubt its accuracy, KREA has not verified it and makes no guarantee, warranty or representation about it. It is your responsibility to independently confirm its accuracy and completeness. Any projections, opinions, assumptions or estimates used are for example only and do not represent the current or future performance of the property. The value of this transaction to you depends on tax and other factors which should be evaluated by your tax, financial and legal advisors. You and your advisors should conduct a careful, independent investigation of the property to determine to your satisfaction the suitability of the property for your needs. KREA and the KREA logo are service marks of Keystone Real Estate Advisors, Inc. and/or its affiliated or related companies in the United States and other countries. All other marks displayed on this document are the property of their respective owners. Photos herein are the property of their respective owners and use of these images without the express written consent of the owner is prohibited.