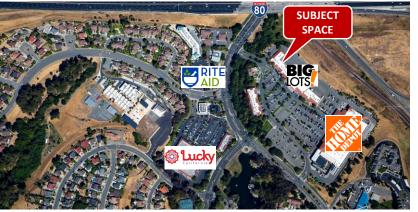

## **HIGHLIGHTS**

- Located on the Northeast Shore of The San Pablo Bay
- High Volume Shopping Center Anchored by Big Lots! and **Home Depot**
- Tremendous Visibility to I-80 and John Muir Parkway (SR-4)— **ADT Score of 148,000**
- 33,500 VPD at entrance into shopping center
- **Local Daily Needs Center With Great Traffic Counts & Visibility**
- **Perfect for National and Regional Tenants**
- Former 1,500 SF Dry Cleaners Space Available (suite G)

# CREEKSIDE SHOPPING CENTER

SITE PLAN

| Suite | Tenant                          | SF    |
|-------|---------------------------------|-------|
| А-В   | Hercules Pet Clinic             | 2,400 |
| С     | Solis Martial Arts              | 1,200 |
| D     | Round Table Pizza               | 3,000 |
| E     | My Vo Nail Salon                | 1,200 |
| F     | State Farm                      | 855   |
| G     | AVAILABLE                       | 1,500 |
| н     | Eyebrow Threading (coming soon) | 900   |