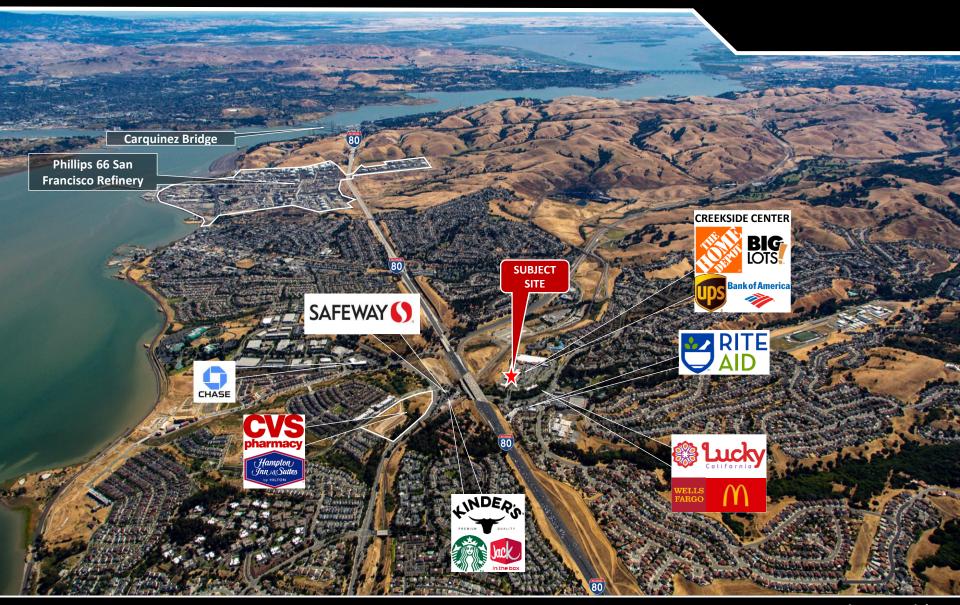

## **HIGHLIGHTS**

- Located on the Northeast Shore of The San Pablo Bay
- High Volume Shopping Center Anchored by Big Lots! and **Home Depot**
- Tremendous Visibility to I-80 and John Muir Parkway (SR-4)— **ADT Score of 148,000**
- 33,500 VPD at entrance into shopping center
- **Local Daily Needs Center With Great Traffic Counts & Visibility**
- **Perfect for National and Regional Tenants**
- Former 1,500 SF Dry Cleaners Space Available (suite G)

**Nearby Tenants Include:** 

© 2023 Keystone Real Estate Advisors, Inc. (KREA) The information contained in this document has been obtained from sources believed reliable. While KREA does not doubt its accuracy, KREA has not verified it and makes no guarantee, warranty or representation about it. It is your responsibility to independently confirm its accuracy and completeness. Any projections, opinions, assumptions or estimates used are for example only and do not represent the current or future performance of the property. The value of this transaction to you depends on tax and other factors which should be evaluated by your tax, financial and legal advisors. You and your advisors should conduct a careful, independent investigation of the property to determine to your satisfaction the suitability of the property for your needs. KREA and the KREA logo are service marks of Keystone Real Estate Advisors, Inc. and/or its affiliated or related companies in the United States and other countries. All other marks displayed on this document are the property of their respective owners. Photos herein are the property of their respective owners and use of these images without the express written consent of the owner is prohibited.