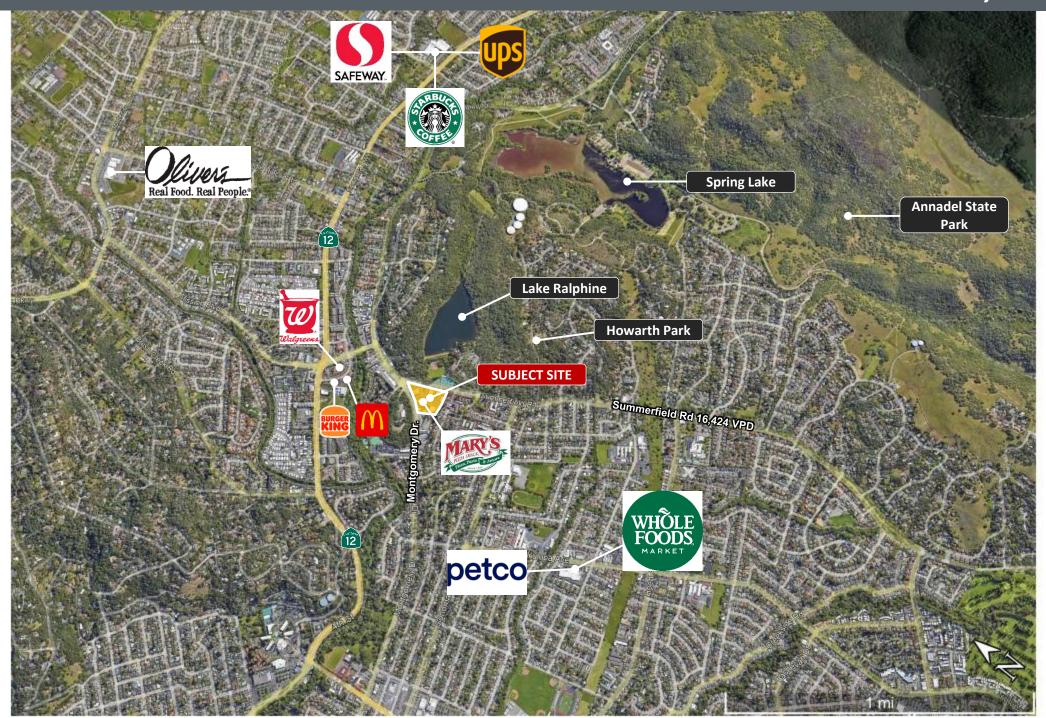

Located across the street from Howarth Park with proximity to Spring Lake and Annadel State Park

Nearby tenants include: Whole Foods, Safeway, Walgreens, Starbucks, McDonald's, Mary's Pizza Shack, East West Café, Paradise Sushi & Hibachi, Mr. Pickles Sandwich Shop, and Yogurt Time

### TRADE AREA

# 531-575 Summerfield Rd. Santa Rosa, CA