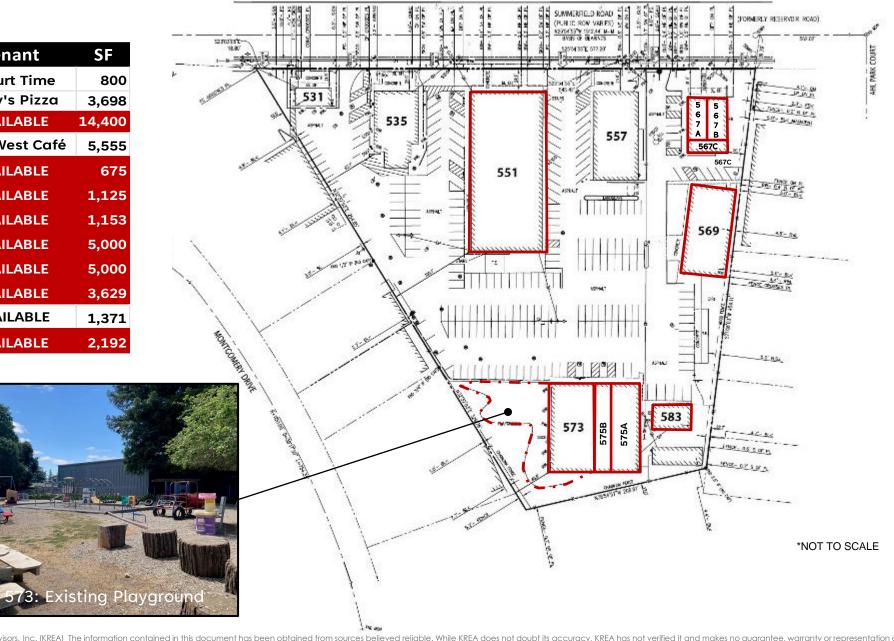

### SITE PLAN

#### 531-575 Summerfield Rd. Santa Rosa, CA

| Suite | Tenant         | SF     |
|-------|----------------|--------|
| 531   | Yogurt Time    | 800    |
| 535   | Mary's Pizza   | 3,698  |
| 551   | AVAILABLE      | 14,400 |
| 557   | East West Café | 5,555  |
| 567A  | AVAILABLE      | 675    |
| 567B  | AVAILABLE      | 1,125  |
| 567C  | AVAILABLE      | 1,153  |
| 569   | AVAILABLE      | 5,000  |
| 573   | AVAILABLE      | 5,000  |
| 575A  | AVAILABLE      | 3,629  |
| 575B  | AVAILABLE      | 1,371  |
| 583   | AVAILABLE      | 2,192  |
|       |                |        |