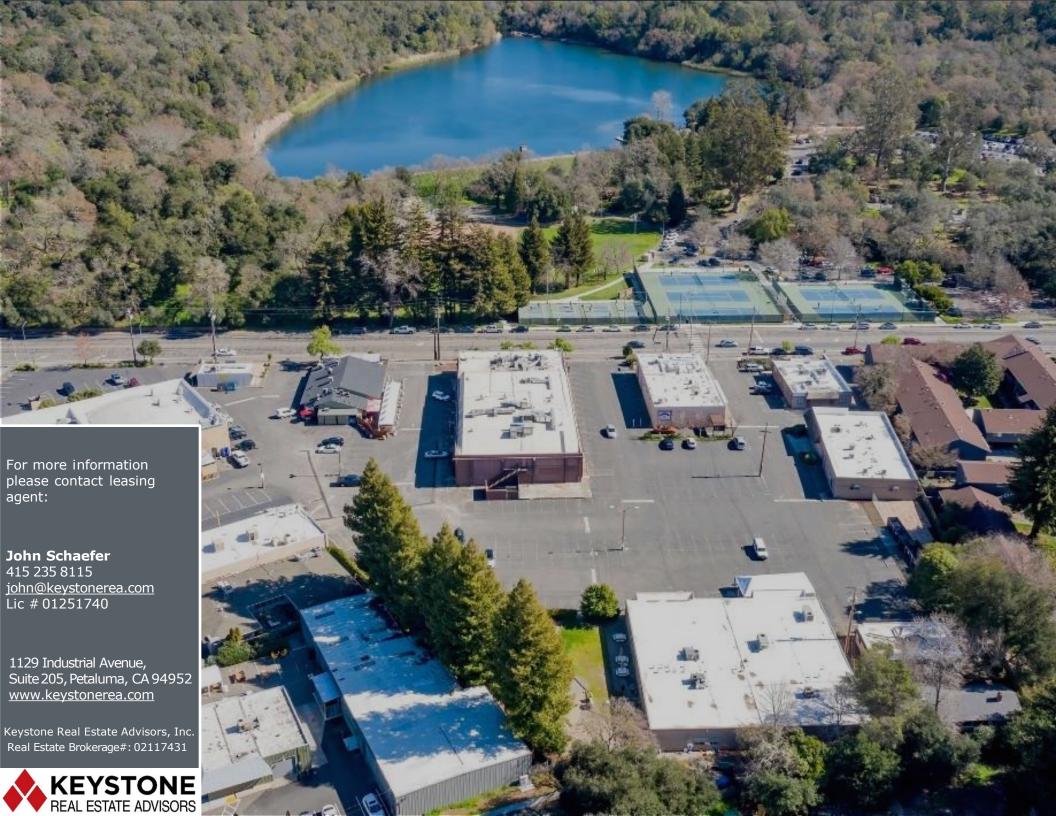

## 531-575 Summerfield Rd. Santa Rosa, CA

Positioned in the Montgomery Village Area of East Santa Rosa, Lakeside Shopping Center provides a high level of visibility and easy accessibility for it multiple tenants.

Located across the street from Howarth Park with proximity to Spring Lake and Annadel State Park

Nearby tenants include: Whole Foods, Safeway, Walgreens, Starbucks, McDonald's, Mary's Pizza Shack, East West Café, Paradise Sushi & Hibachi, Mr. Pickles Sandwich Shop, and Yogurt Time