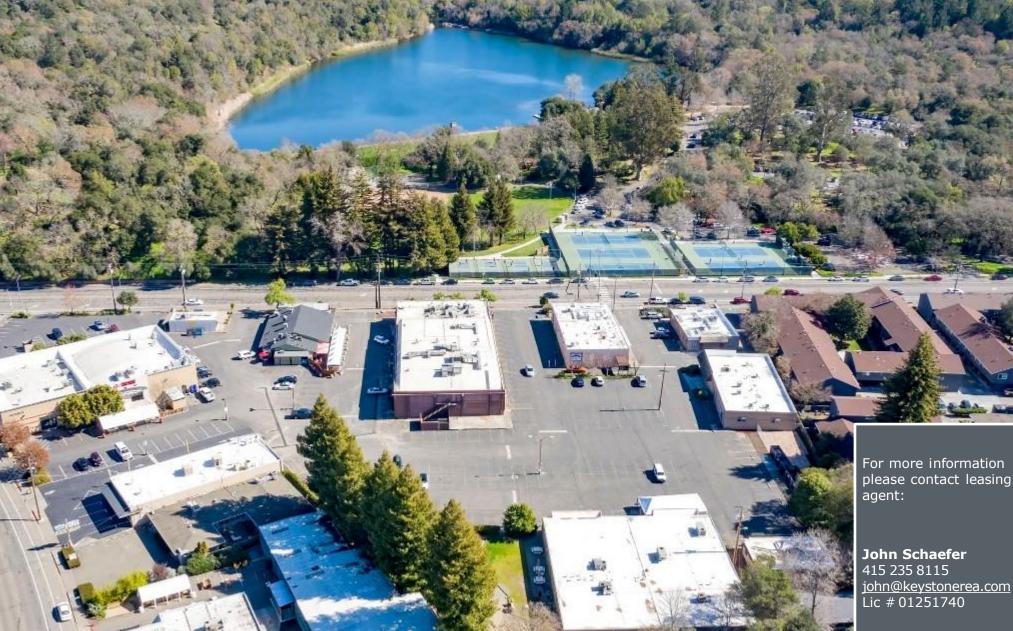

## 531-575 Summerfield Rd. Santa Rosa, CA

Positioned in the Montgomery Village Area of East Santa Rosa, Lakeside Shopping Center provides a high level of visibility and easy accessibility for it multiple tenants.

Located across the street from Howarth Park with proximity to Spring Lake and Annadel State Park

Nearby tenants include: Whole Foods, Safeway, Walgreens, Starbucks, McDonald's, Mary's Pizza Shack, East West Café, Paradise Sushi & Hibachi, Mr. Pickles Sandwich Shop, and Yogurt Time

### TRADE AREA