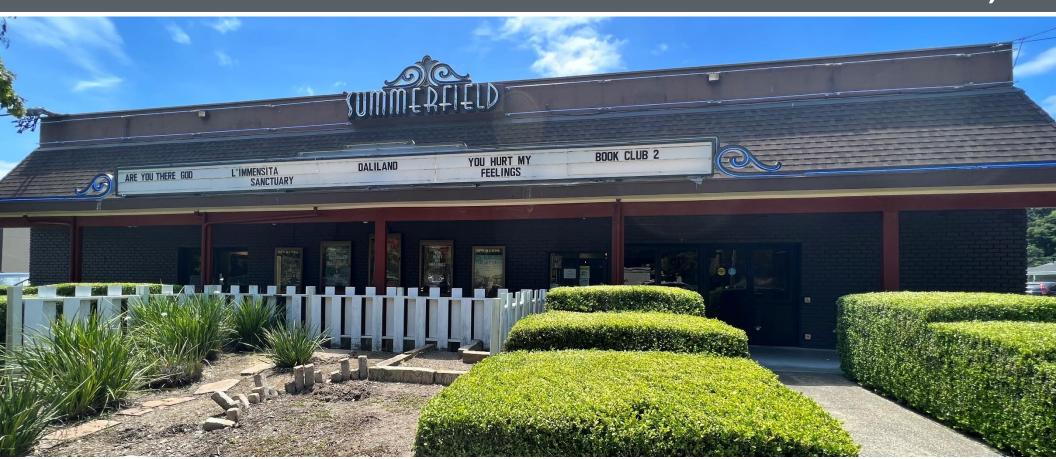

**LAKESIDE SHOPPING CENTER** 

531-583 Summerfield Rd, Santa Rosa, CA

#### For Lease

 $\pm 675 \, \text{SF} - \pm 14,400 \, \text{SF} \, \text{Retail}$ 

please contact leasing

1129 Industrial Avenue, Suite 205, Petaluma, CA 94952 www.keystonerea.com

Keystone Real Estate Advisors, Inc. Real Estate Brokerage#: 02117431



### HIGHLIGHTS

## 531-575 Summerfield Rd. Santa Rosa, CA





Positioned in the Montgomery Village Area of East Santa Rosa, Lakeside Shopping Center provides a high level of visibility and easy accessibility for it multiple tenants.



Located across the street from Howarth Park with proximity to Spring Lake and Annadel State Park



Nearby tenants include: Whole Foods, Safeway, Walgreens, Starbucks, McDonald's, Mary's Pizza Shack, East West Café, Paradise Sushi & Hibachi, Mr. Pickles Sandwich Shop, and Yogurt Time



Zoning: CN-Neighborhood Commercial Parking: 200+ shared parking spaces Frontage: 567 feet (Summerfield Rd)



Direct access from HWY 12

| DEMOGRAPHICS      | 1 MILE   | 3 MILES   | 5 MILES  |
|-------------------|----------|-----------|----------|
| 2022 Population   | 14,280   | 85,129    | 180,853  |
| No. of Households | 6,148