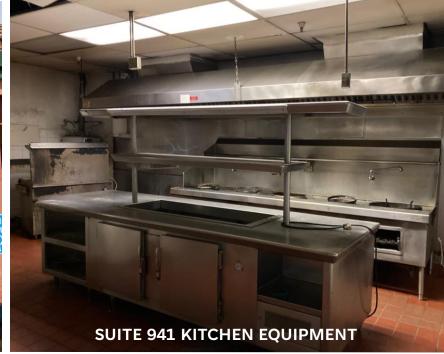

#### **PROPERTY SUMMARY**

- Local daily needs shopping center positioned on the East side of Hwy 101 in Rohnert Park, CA.
- Anchored by Walmart Neighborhood Market.
- Other cotenants include Drive-Thru Starbucks, Anytime Fitness,
  Patelco Credit Union, See's Candy, UPS, and Subway.
- Strong local draw from surrounding residential neighborhoods and students from Sonoma State University.
- Other local draws include Graton Resort & Casino, Foxtail Golf Club, and other retailers such as Home Depot, Walmart, K1 Speed, Amy's Drive Thru, and Chick-Fil-A.
- Availability:
  - Suite 967-Former Office Space (±4,352 sf)
  - Suite 941-Former Restaurant w/ 2nd Generation Restaurant Equipment (±2,212 sf)
  - Suite 925-Former Barbershop (±1,760 sf)
  - 2nd Generation Restaurant Opportunity (Suite 941)
    - Type 1 Hood
    - Ample Kitchen Space
    - Large Dining Room
    - Floor Drains

## **PHOTOS**

JOHN SCHAEFER (415) 235-8115 john@keystonerea.com CA LIC: 0125740 GREY BRADSHAW (415) 728-7036 grey@keystonerea.com CA LIC:02200913

Keystone Real Estate Advisors 1129 Industrial Avenue, #205 Petaluma, CA 94952 www.keystonerea.com