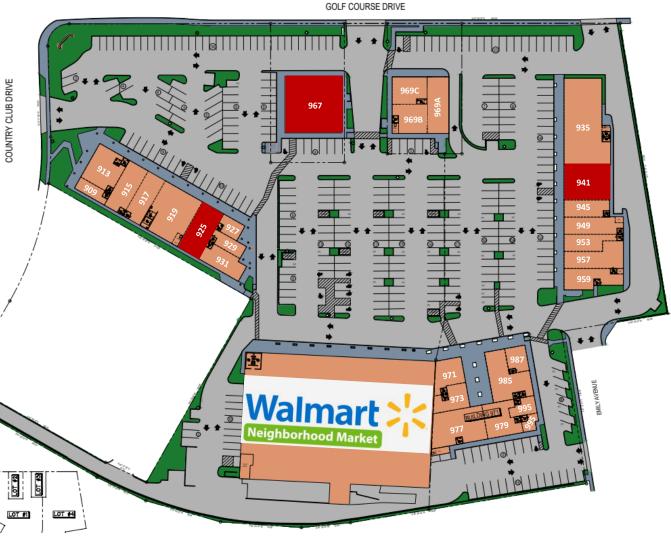

### **SITE MAP & INDEX**

| MOU      | INTAIN SHADOWS           | PLAZA     |
|----------|--------------------------|-----------|
| SUITE ID | TENANT                   | SIZE (SF) |
| 901      | Neighborhood Walmart     | 33,432    |
| 913      | Neighborhood Café        | 1,600     |
| 915      | Sweatmood Fitness        | 1,500     |
| 917      | Stellar Nail Spa         | 1,500     |
| 919      | Saffron Flavors of India | 2,880     |
| 925      | VACANT                   | 1,760     |
| 927      | Puny Paws                | 500       |
| 931      | Kailey's Donuts          | 1,200     |
| 939      | Anytime Fitness          | 4,700     |
| 941      | VACANT                   | 2,212     |
| 945      | Haircuts Plus            | 1,060     |
| 949      | MS Laundry               | 1,350     |
| 953      | Subway                   | 1,000     |
| 957      | Club Pilates             | 1,739     |
| 959      | UPS Store                | 1,510     |
| 967      | VACANT                   | 4,352     |
| 969A     | Starbucks                | 1,633     |
| 969B     | See's Candy              | 1,257     |
| 969C     | Toppings                 | 1,353     |
| 971      | Awesome Bike Company     | 1,110     |
| 973      | Pearl Essence Beauty     | 970       |
| 985      | Patelco Credit Union     | 1,320     |
| 987      | RP Optometric            | 720       |
| 993      | Patelco Credit Union     | 840       |
| 995      | Campbell Chiropractic    | 576       |
| 997      | Mtn Shadows Barber       | 323       |
|          |                          |           |