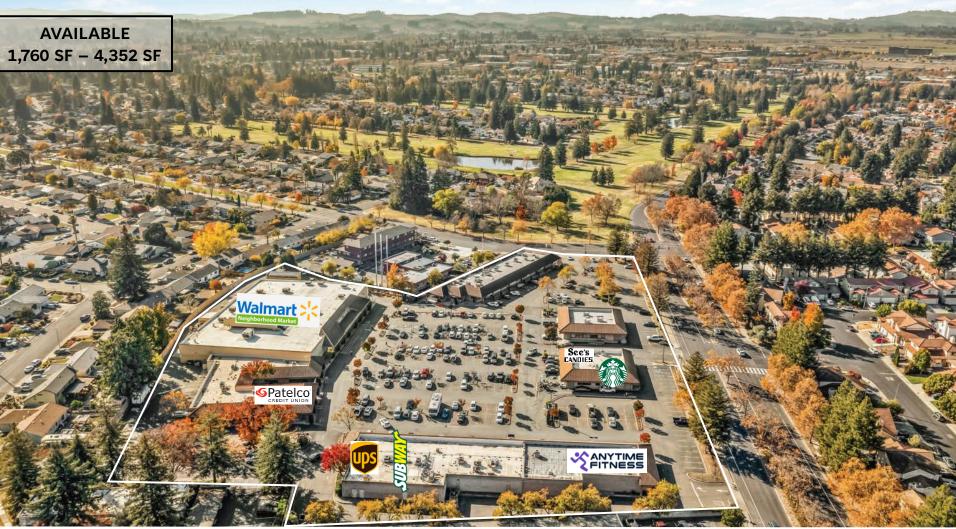

# **MOUNTAIN SHADOWS PLAZA**

901 Golf Course Dr, Rohnert Park, CA 94928

Neighborhood Walmart Anchored Daily Needs Center

2<sup>ND</sup> Generation Restaurant Space Available!

JOHN SCHAEFER (415) 235-8115 john@keystonerea.com CA LIC: 0125740 GREY BRADSHAW (415) 728-7036 grey@keystonerea.com CA LIC:02200913

#### **PROPERTY SUMMARY**

- Local daily needs shopping center positioned on the East side of Hwy 101 in Rohnert Park, CA.
- Anchored by Walmart Neighborhood Market.
- Other cotenants include Drive-Thru Starbucks, Anytime Fitness,
  Patelco Credit Union, See's Candy, UPS, and Subway.
- Strong local draw from surrounding residential neighborhoods and students from Sonoma State University.
- Other local draws include Graton Resort & Casino, Foxtail Golf Club, and other retailers such as Home Depot, Walmart, K1 Speed, Amy's Drive Thru, and Chick-Fil-A.
- Availability:
  - Suite 967-Former Office Space (±4,352 sf)
  - Suite 941-Former Restaurant w/ 2nd Generation Restaurant Equipment (±2,212 sf)
  - Suite 925-Former Barbershop (±1,760 sf)
  - 2nd Generation Restaurant Opportunity (Suite 941)
    - Type 1 Hood
    - Ample Kitchen Space
    - Large Dining Room
    - Floor Drains