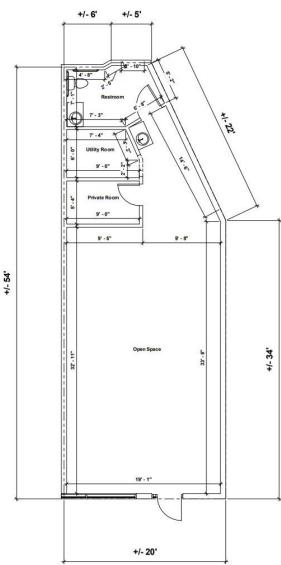

# **HIGHLIGHTS**

- Suite B1: ±2,200 SF (former hair salon) Available Now Suite B2: ±1,680 SF Available 5/1/25
- Suite B12: ± 1,000 SF Available Now
- Princeton Plaza is a Raley's anchored shopping center located in San Pablo adjacent to Pinole and El Sobrante
- This Raley's anchored shopping center includes national tenants such as Starbucks, McDonald's, and H&R Block, as well as many regional tenants.
- Direct Access from I-80
- Excellent Visibility from San Pablo Dam Rd – 25,653 ADT

## SUITE B12-1,000 SF

REAR

FRONT

JOHN SCHAEFER (415) 235-8115 john@keystonerea.com CA LIC: 0125740