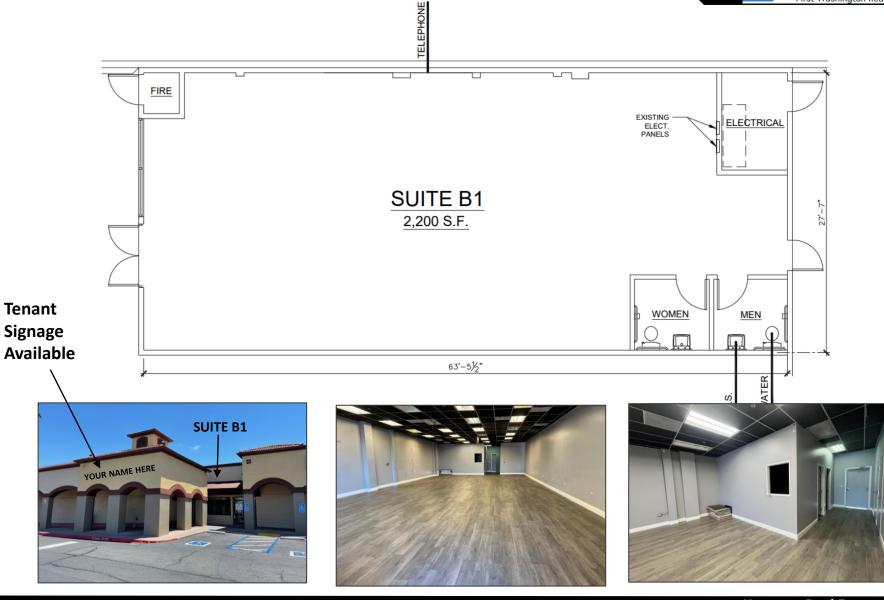

# **HIGHLIGHTS**

- Suite B1: ±2,200 SF (former hair salon) Available Now Suite B2: ±1,680 SF Available 5/1/25
- Suite B12: ± 1,000 SF Available Now
- Princeton Plaza is a Raley's anchored shopping center located in San Pablo adjacent to Pinole and El Sobrante
- This Raley's anchored shopping center includes national tenants such as Starbucks, McDonald's, and H&R Block, as well as many regional tenants.
- Direct Access from I-80
- Excellent Visibility from San Pablo Dam Rd – 25,653 ADT

## SUITE B12-1,000 SF

REAR

FRONT

JOHN SCHAEFER (415) 235-8115 john@keystonerea.com CA LIC: 0125740