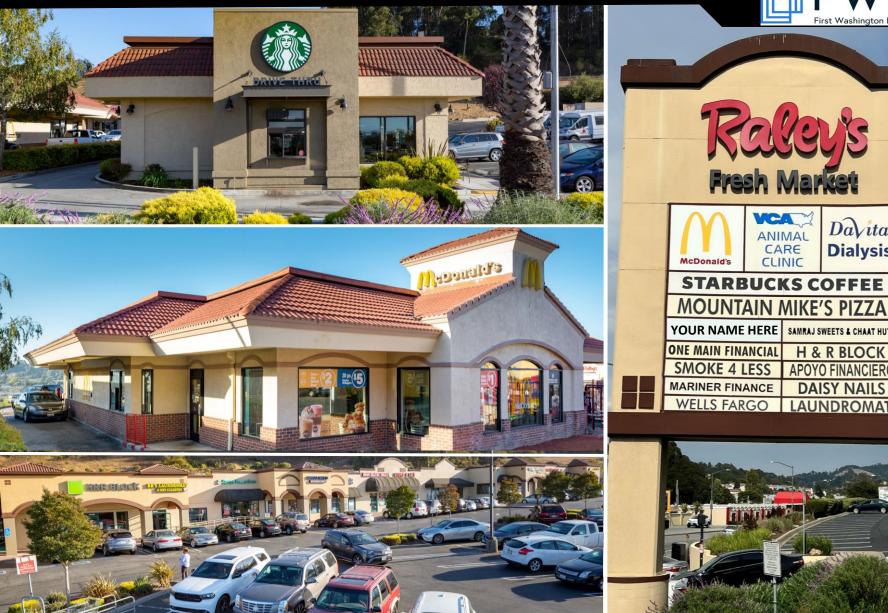

# **HIGHLIGHTS**

- Suite B1: ±2,200 SF (former hair salon) Available Now Suite B2: ±1,680 SF Available 5/1/25
- Suite B12: ± 1,000 SF Available Now
- Princeton Plaza is a Raley's anchored shopping center located in San Pablo adjacent to Pinole and El Sobrante
- This Raley's anchored shopping center includes national tenants such as Starbucks, McDonald's, and H&R Block, as well as many regional tenants.
- Direct Access from I-80
- Excellent Visibility from San Pablo Dam Rd – 25,653 ADT

First Washington Realty

Da ita

**Dialysis** 

SAMRAJ SWEETS & CHAAT HUT

H & R BLOCK

**APOYO FINANCIERO** 

**DAISY NAILS** 

LAUNDROMAT