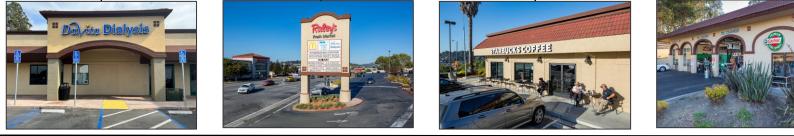

# **HIGHLIGHTS**

- Suite B1: ±2,200 SF (former hair salon) Available Now Suite B2: ±1,680 SF Available 5/1/25
- Suite B12: ± 1,000 SF Available Now
- Princeton Plaza is a Raley's anchored shopping center located in San Pablo adjacent to Pinole and El Sobrante
- This Raley's anchored shopping center includes national tenants such as Starbucks, McDonald's, and H&R Block, as well as many regional tenants.
- Direct Access from I-80
- Excellent Visibility from San Pablo Dam Rd – 25,653 ADT

First Washington Realty

Da ita

**Dialysis** 

SAMRAJ SWEETS & CHAAT HUT

H & R BLOCK

**APOYO FINANCIERO** 

**DAISY NAILS** 

LAUNDROMAT