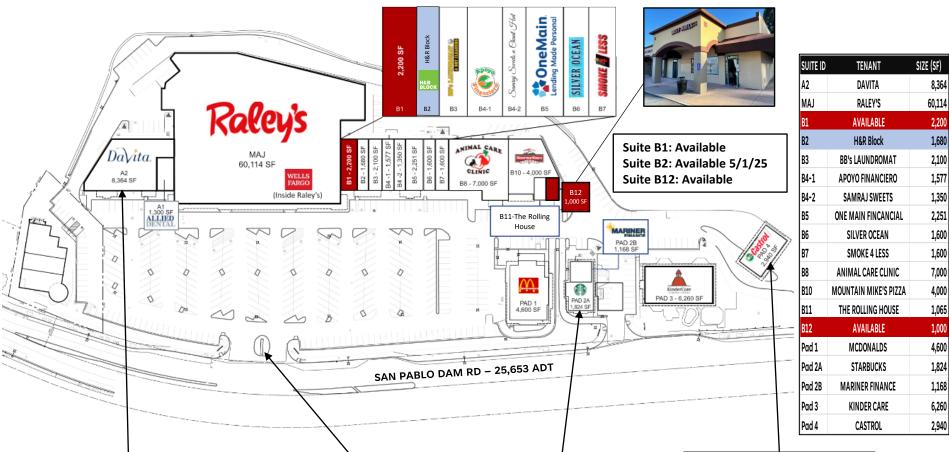

#### SITE MAP

JOHN SCHAEFER (415) 235-8115 john@keystonerea.com CA LIC: 0125740

JOHN SCHAEFER (415) 235-8115 john@keystonerea.com CA LIC: 0125740

# **HIGHLIGHTS**

- Suite B1: ±2,200 SF (former hair salon) Available Now Suite B2: ±1,680 SF Available 5/1/25
- Suite B12: ± 1,000 SF Available Now
- Princeton Plaza is a Raley's anchored shopping center located in San Pablo adjacent to Pinole and El Sobrante
- This Raley's anchored shopping center includes national tenants such as Starbucks, McDonald's, and H&R Block, as well as many regional tenants.
- Direct Access from I-80
- Excellent Visibility from San Pablo Dam Rd – 25,653 ADT