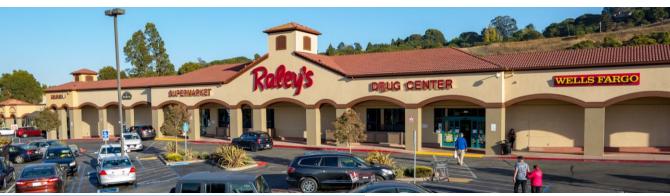

# **HIGHLIGHTS**

- Suite B1: ±2,200 SF (former hair salon) Available Now Suite B2: ±1,680 SF Available 5/1/25
- Suite B12: ± 1,000 SF Available Now
- Princeton Plaza is a Raley's anchored shopping center located in San Pablo adjacent to Pinole and El Sobrante
- This Raley's anchored shopping center includes national tenants such as Starbucks, McDonald's, and H&R Block, as well as many regional tenants.
- Direct Access from I-80
- Excellent Visibility from San Pablo Dam Rd – 25,653 ADT