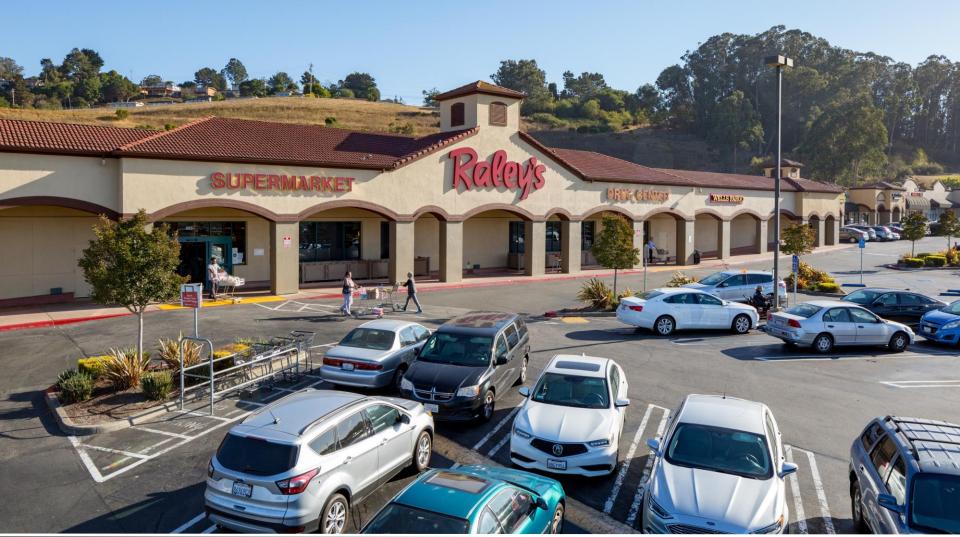

# **PRINCETON PLAZA** 3360 SAN PABLO DAM ROAD, SAN PABLO, CA

RETAIL SPACE FOR LEASE: ±1,000-2,200 SF

JOHN SCHAEFER (415) 235-8115 john@keystonerea.com CA LIC: 0125740

# **HIGHLIGHTS**

- Suite B1: ±2,200 SF (former hair salon) Available Now Suite B2: ±1,680 SF Available 5/1/25
- Suite B12: ± 1,000 SF Available Now
- Princeton Plaza is a Raley's anchored shopping center located in San Pablo adjacent to Pinole and El Sobrante
- This Raley's anchored shopping center includes national tenants such as Starbucks, McDonald's, and H&R Block, as well as many regional tenants.
- Direct Access from I-80
- Excellent Visibility from San Pablo Dam Rd – 25,653 ADT