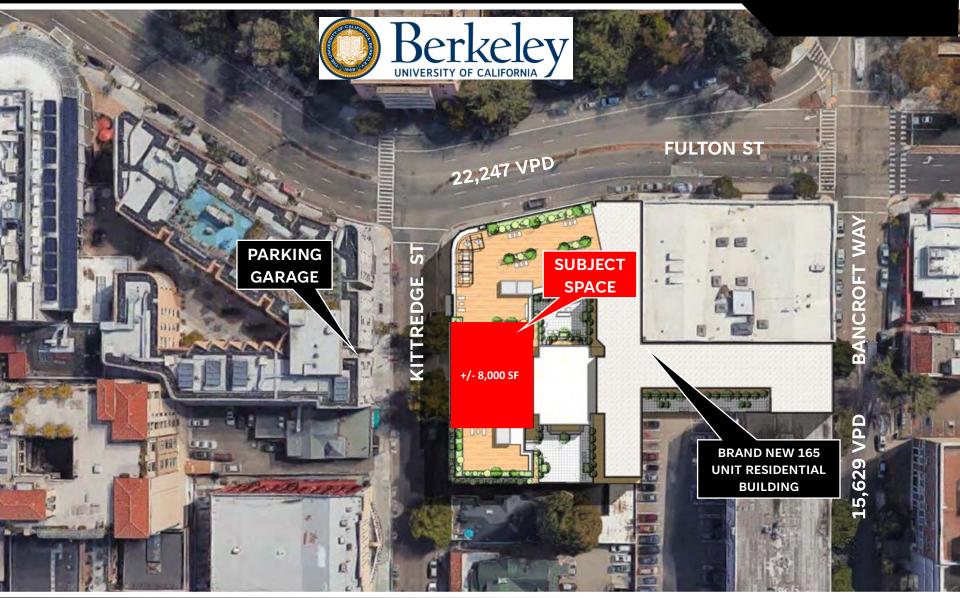

## **SITE MAP**

### **KITTREDGE ST**

JOHN SCHAEFER (415) 235-8115 john@keystonerea.com CA LIC: 0125740

GREY BRADSHAW (415) 728-7036 grey@keystonerea.com CA LIC:02200913

Keystone Real Estate Advisors 1129 Industrial Avenue, #205 Petaluma, CA 94952 www.keystonerea.com

**BANCROFT WAY** 

### **HIGHLIGHTS**

- 2178 Kittredge St is a brand new 165-unit residential project with 3 retail spaces on the bottom floor, positioned directly across the street from UC Berkeley (62,000 Daily Headcount).
- Available Space
  - +/- 8,524 SF
  - Large open floor plan with high ceilings
  - Storage available
  - Asking rent: Contact broker
- Great opportunity for grocery, fitness, discount stores, and more.
- 2 blocks from Downtown Berkeley Bart Station
- Entry to Subject Space is located off Kittredge St.
- Parking garage located across the street.
- Fulton St: 22,247 VPD
- Shattuck Ave: 37,984 VPD