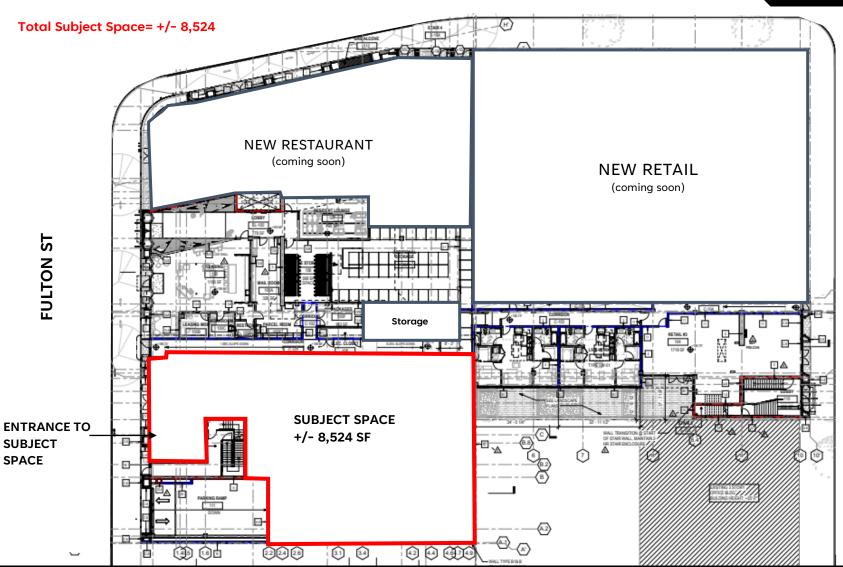

### **PROPERTY SUMMARY**

### **HIGHLIGHTS**

- 2178 Kittredge St is a brand new 165-unit residential project with 3 retail spaces on the bottom floor, positioned directly across the street from UC Berkeley (62,000 Daily Headcount).
- Available Space
  - +/- 8,524 SF
  - Large open floor plan with high ceilings
  - Storage available
  - Asking rent: Contact broker
- Great opportunity for grocery, fitness, discount stores, and more.
- 2 blocks from Downtown Berkeley Bart Station
- Entry to Subject Space is located off Kittredge St.
- Parking garage located across the street.
- Fulton St: 22,247 VPD
- Shattuck Ave: 37,984 VPD