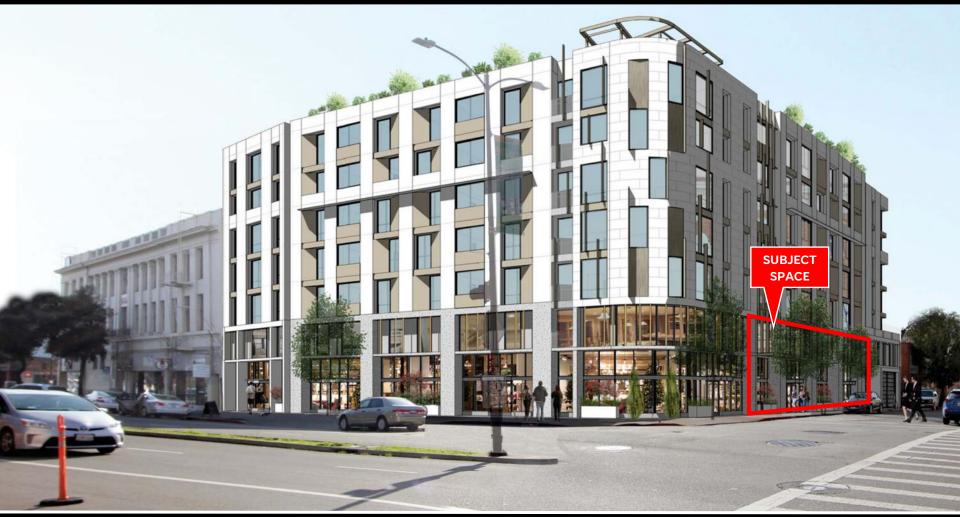

# LARGE RETAIL SPACE AVAILABLE NEXT TO UC BERKELEY

2178 Kittredge Street, Berkeley, CA

+/- 8,524 SF

### **HIGHLIGHTS**

- 2178 Kittredge St is a brand new 165-unit residential project with 3 retail spaces on the bottom floor, positioned directly across the street from UC Berkeley (62,000 Daily Headcount).
- Available Space
  - +/- 8,524 SF
  - Large open floor plan with high ceilings
  - Storage available
  - Asking rent: Contact broker
- Great opportunity for grocery, fitness, discount stores, and more.
- 2 blocks from Downtown Berkeley Bart Station
- Entry to Subject Space is located off Kittredge St.
- Parking garage located across the street.
- Fulton St: 22,247 VPD
- Shattuck Ave: 37,984 VPD