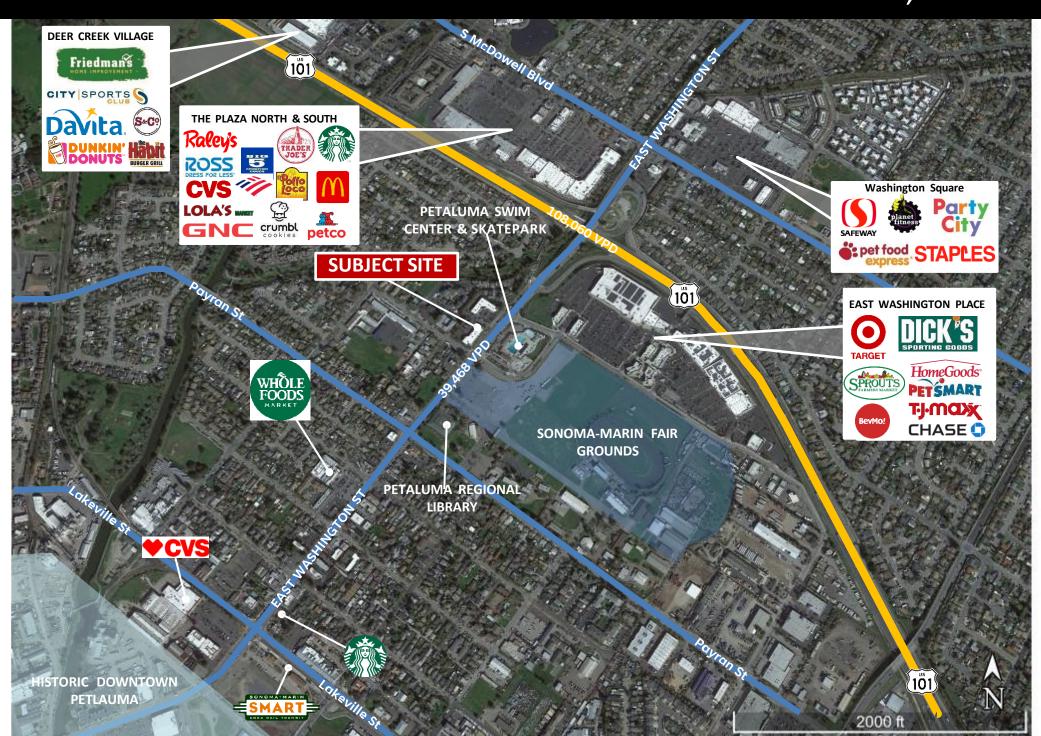

### 901 East Washington St. Petaluma, CA 94952

Daily needs Center situated on Petaluma's main retail thoroughfare (East Washington St) in Petaluma, CA

Located across the street from East Washington Place, Sonoma-Marin Fairgrounds and Petaluma Swim Center.

5,686 SF Standard Retail Space

Subject site has prominent positioning and tremendous visibility to East Washington St. (39,468 VPD)

Nearby major retailers include: Target, Whole Foods, Sprouts, Safeway, Raley's, Dick's Sporting Goods, CVS, & more

Direct access to and from HWY 101

| DEMOGRAPHICS      | 1 MILE   | 3 MILES   | 5 MILES   |
|-------------------|----------|-----------|-----------|
| 2022 Population   | 17,652   | 64,419    | 70,502    |
| DaytimePopulation | 13,772   | 49,178    | 59,178    |
| Avg. HH Income    | \$91,430 | \$104,517 | \$161,147 |