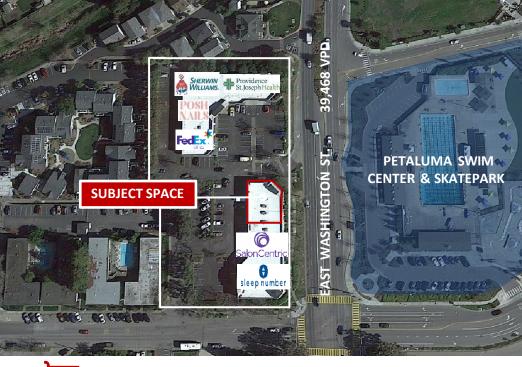

## SUBJECT SPACE

### 901 East Washington St. Petaluma, CA 94952

Daily needs Center situated on Petaluma's main retail thoroughfare (East Washington St) in Petaluma, CA

Located across the street from East Washington Place, Sonoma-Marin Fairgrounds and Petaluma Swim Center.