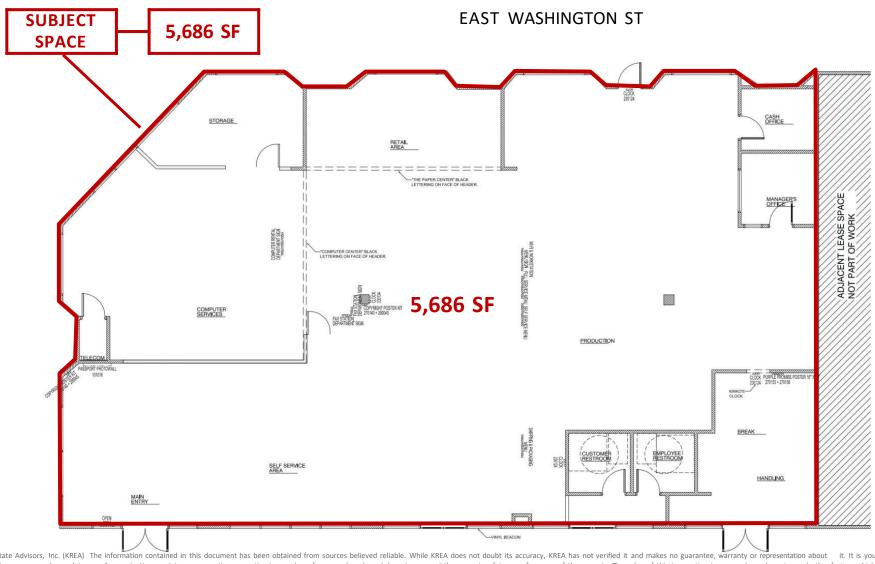

### SPACE PLAN

5,686 SF Standard Retail Space

Subject site has prominent positioning and tremendous visibility to East Washington St. (39,468 VPD)

Nearby major retailers include: Target, Whole Foods, Sprouts, Safeway, Raley's, Dick's Sporting Goods, CVS, & more