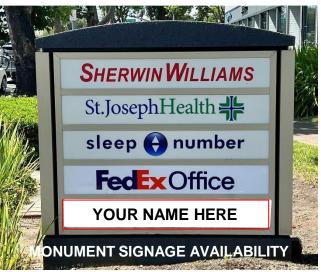

### HIGHLIGHTS

### 901 East Washington St. Petaluma, CA 94952

Daily needs Center situated on Petaluma's main retail thoroughfare (East Washington St) in Petaluma, CA

Located across the street from East Washington Place, Sonoma-Marin Fairgrounds and Petaluma Swim Center.

5,686 SF Standard Retail Space

Subject site has prominent positioning and tremendous visibility to East Washington St. (39,468 VPD)

Nearby major retailers include: Target, Whole Foods, Sprouts, Safeway, Raley's, Dick's Sporting Goods, CVS, & more